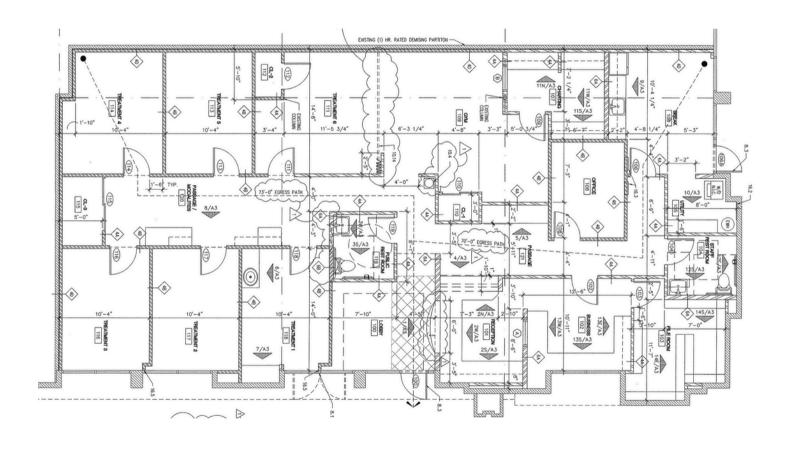

## Floor Plan

#### **Suite 180**

6246 East Pima Street 2,910 SF Total

Sale Price \$700,000