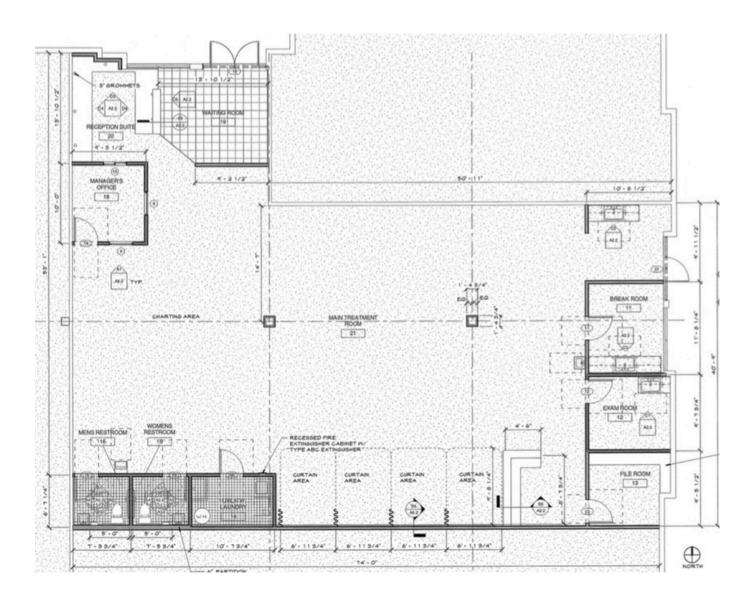

## Floor Plan

#### **Suite 160**

6246 East Pima Street 3,546 SF Total

Sale Price \$850,000

Office/Medical Space for Lease or Sale