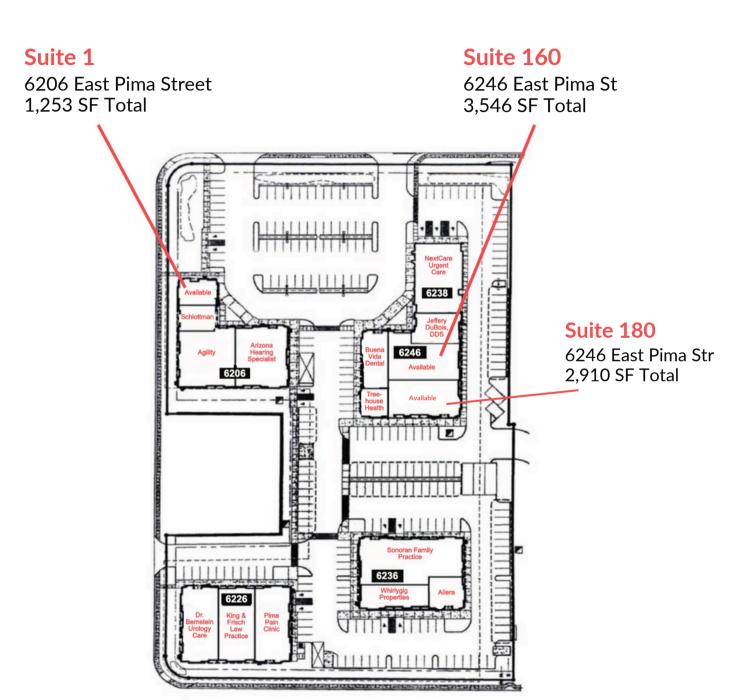

# Office/Medical Space for Lease or Sale

Suite 1, 160, & 180 may be purchased or leased separately

#### Sale Price and Space Available:

\$300,000 Suite 1 - 1,253 SF

\$850,000 Suite 160 - 3,546 SF

\$700,000 Suite 180 - 2,910 SF

**Lease Type:** Triple Net **Lease Term:** 5 - 10 years

Features: Large waiting room, exam rooms, large medical procedure room, offices, break room, Nurse station (work area) and easy handicap access.

#### Suite 1

6206 East Pima Street 1,253 SF Total

#### **Suite 160**

6246 East Pima Street 3,546 SF Total

Sale Price \$850,000

Office/Medical Space for Lease or Sale

#### **Suite 180**

6246 East Pima Street 2,910 SF Total

Sale Price \$700,000