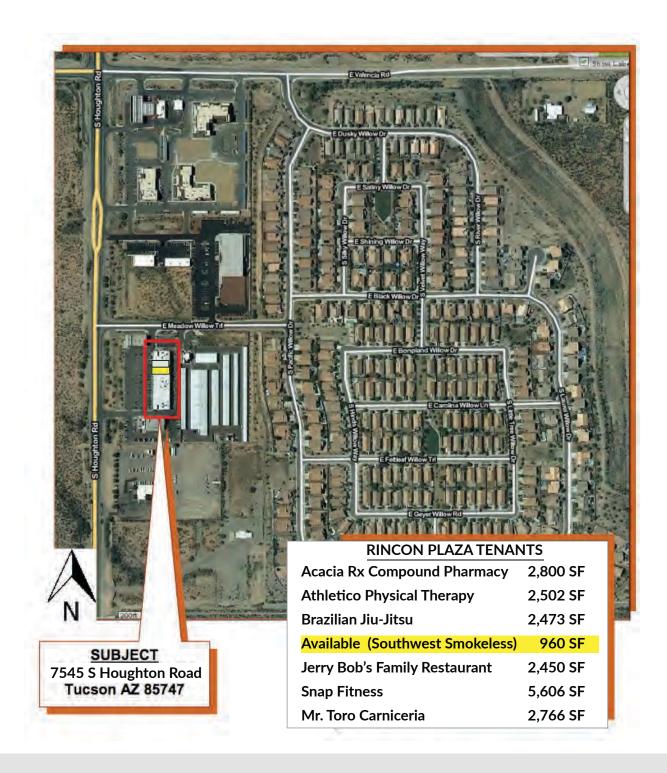

### **Details - Site Plan**

#### Space available:

960 Sq. Ft. - Built-out, See attached floor plan.

#### **Property Features**

The property consists of a multi-tenant retail building of approximately 19,600 SF located between a BRAKEMax facility and a Serial Grillers Restaurant.

• Excellent opportunity for retail users with high visibility and access in the Southeast, Rita Ranch and Vail area.