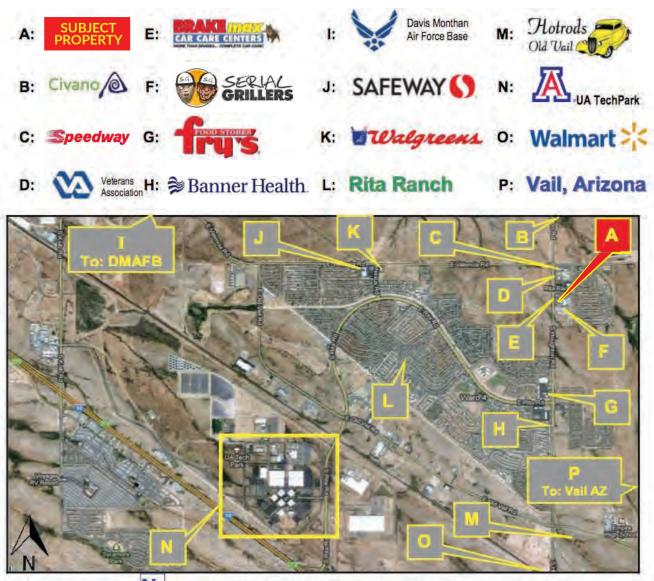

# Area/Local Businesses and Employers

### N: University of Arizona Science & Technology Park Only 3.9 miles from Subject Property – Major Tenants Include:

Whirlygig Properties, LLC >> Commercial Real Estate Excellence PO Box 31058, Tucson, Arizona 85751-1058 520-546-9003 www.whirlygig.com

• High profile employers in the area include Raytheon, IBM, Target, Canon USA, Citigroup, Walmart, Fry's, The Veteran's Association (VA) and Davis Monthan Air Force Base.

• Convenient Interstate-10 access via Houghton Road