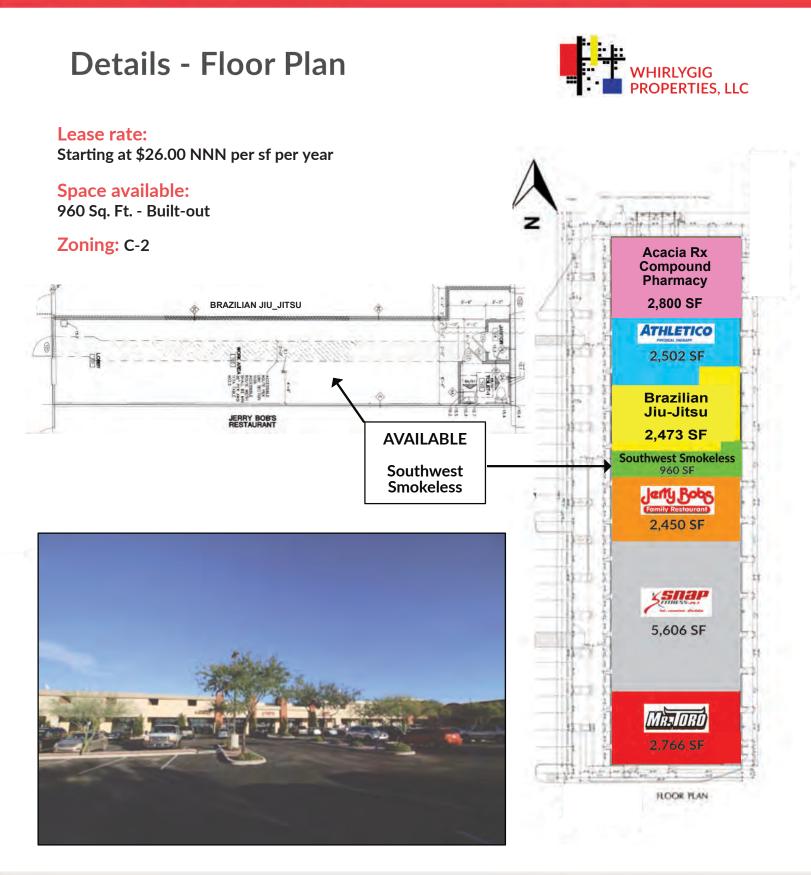

#### Lease rate:

Starting at \$26.00 NNN per sf per year

#### Space available:

960 Sq. Ft. - Built-out, See attached floor plan.

### Zoning: C-2

Presently occupied / PLEASE DO NOT DISTURB TENANT

\*The nearby Vail, Arizona was chosen as one of the Ten Best Towns for Families by Family Circle Magazine!

> LYNN TAYLOR lynn@whirlygig.com