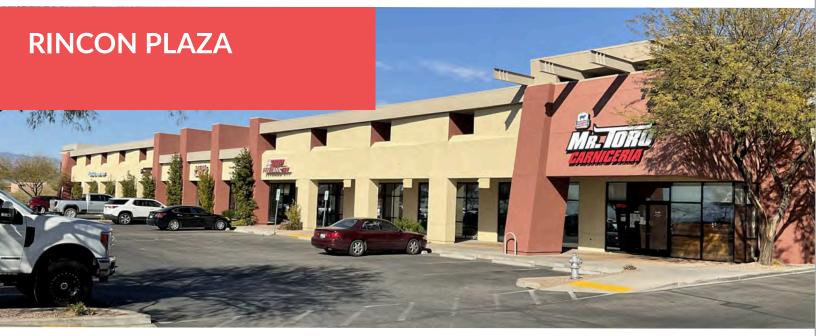

Rincon Plaza 7545 South Houghton Road Tucson, AZ 85747

#### **Property Features**

The property consists of a multi-tenant retail building of approximately 19,600 SF located between a BRAKEMax facility and a Serial Grillers Restaurant.

• Excellent opportunity for retail users with high visibility and access in the Southeast, Rita Ranch and Vail area.