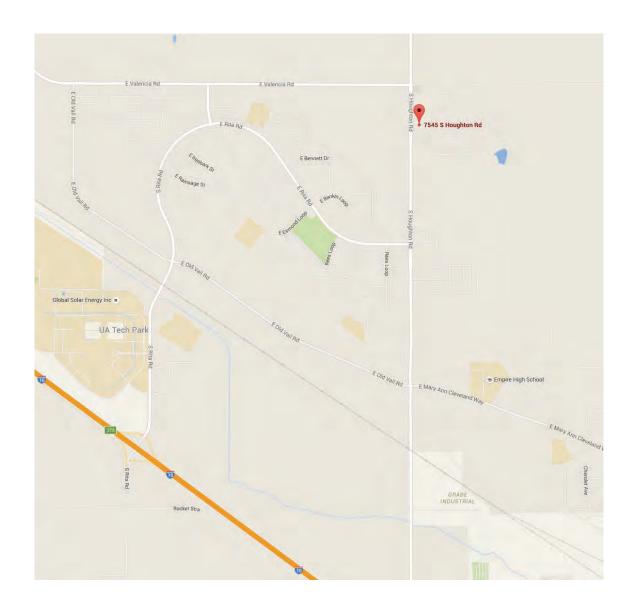

## **Aerial View**

Whirlygig Properties, LLC >> Commercial Real Estate Excellence PO Box 31058, Tucson, Arizona 85751-1058 520-546-9003 www.whirlygig.com

**Retail/Office Space for Lease** 

Rincon Plaza 7545 South Houghton Road Tucson, AZ 85747

# Traffic Count South Houghton Road

The Average Traffic on Houghton Road is 24,506 Vehicles per Day.

**Retail/Office Space for Lease** 

Rincon Plaza 7545 South Houghton Road Tucson, AZ 85747