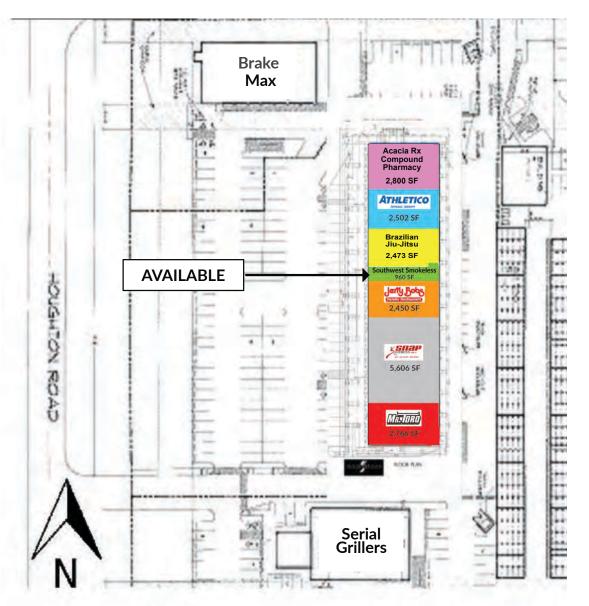

### **Details - Site Plan**

#### Space available:

960 Sq. Ft. - Built-out, See attached floor plan.

### Zoning: C-2

Presently occupied / PLEASE DO NOT DISTURB TENANT

\*The nearby Vail, Arizona was chosen as one of the Ten Best Towns for Families by Family Circle Magazine!

> LYNN TAYLOR lynn@whirlygig.com