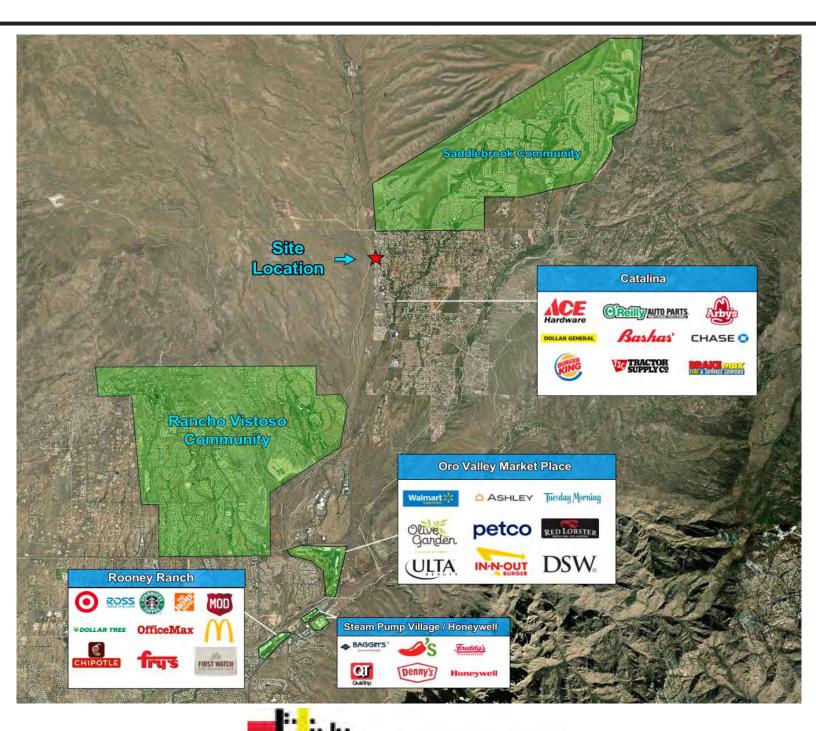

#### **Property Features**

- Lot Size: ± 1.06 Acres for retail, fast food, coffee, etc.
- Lease Rate: Ground lease, or buildto-suite (Call to discuss pricing)
- CB-2, General Business, Pima County
- Located less than 5 miles between Saddlebrook One and Rancho Vistoso