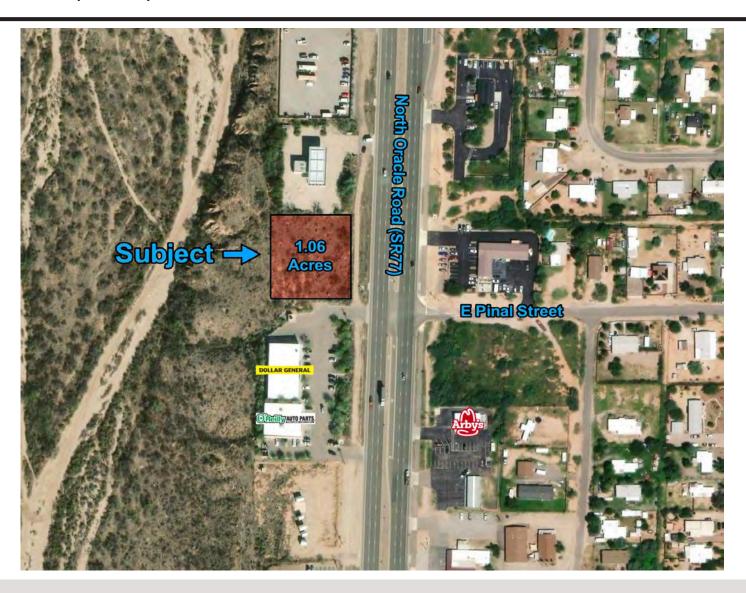

#### **Property Overview**

- Potential Retail or Drive-Thru space on Northwest corner of North Oracle Road and E Pinal Street
- ± 204.1 feet of frontage on North Oracle Road
- ~22k Annual Daily Traffic
- Established ease of access
- Utilities at lot line

#### **Property Features**

- Lot Size: ± 1.06 Acres for retail, fast food, coffee, etc.
- Lease Rate: Ground lease, or buildto-suite (Call to discuss pricing)
- CB-2, General Business, Pima County
- Located less than 5 miles between Saddlebrook One and Rancho Vistoso