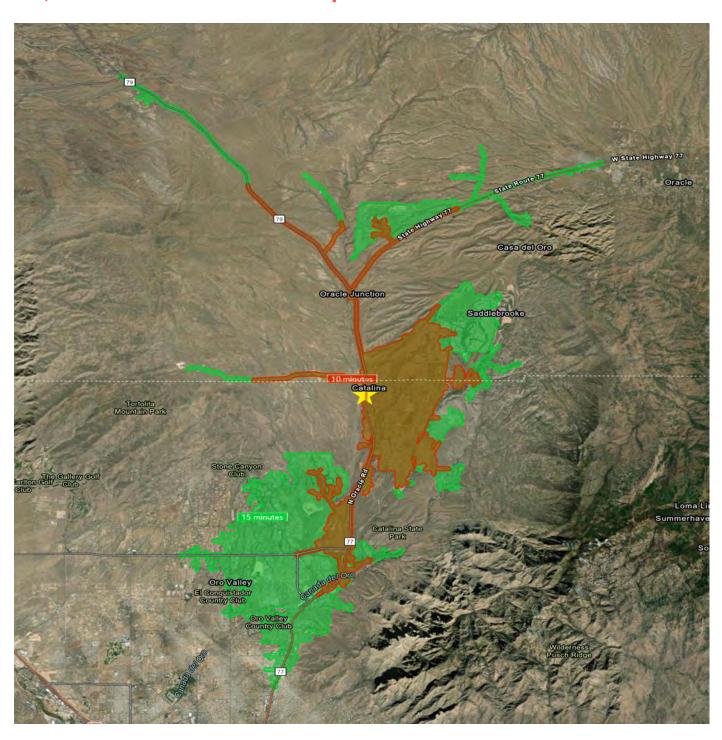

# 10, 15 Minute Drive Time Map

Email: Barry@Whirlygig.com

Source: This infographic contains data provided by Esri (2023, 2028), Esri-Data Axle (2023). © 2024 Esri