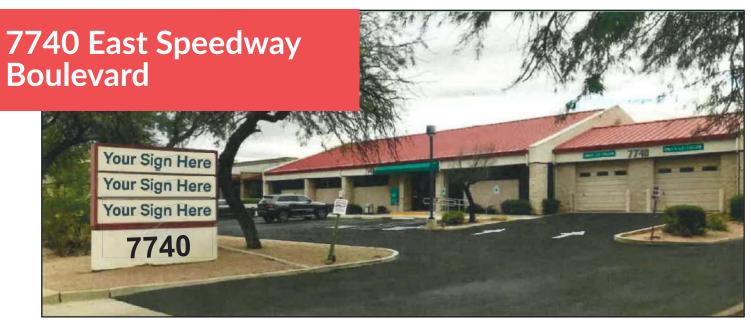

# **Freestanding Building for Lease**

- **Location:** 7740 East Speedway Boulevard (between Kolb Road and Pantano Road).
- **Building:** ±6,689 SF former credit union branch including two built-in drive-thru lanes under roof.

## 7740 East Speedway Boulevard Freestanding Building for Lease

Monument Sign: Multi-slat, lighted monument sign.

| Demographics                               | 1 mile | 3 miles                       | 5 miles |
|--------------------------------------------|--------|-------------------------------|---------|
| Population<br>Households<br>Avg. HH Income | 6,877  | 104,387<br>48,439<br>\$70,139 | 105,339 |