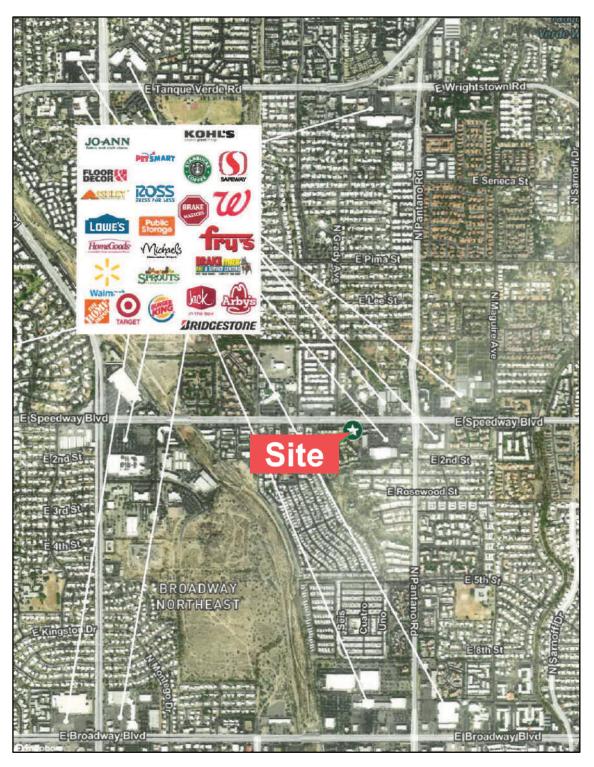

Lease:\$18.00 NNNCALL FOR PURCHASE INFORMATION

**Site:** ±47,202 SF (±1.08 acres)

**Property Taxes:** \$18,857.00 (2022)

**Parcel #:** 133-23-093D

C-1, City of Tucson

Zoning:

**Features:** Freestanding building site on the going-home side of Speedway Boulevard.