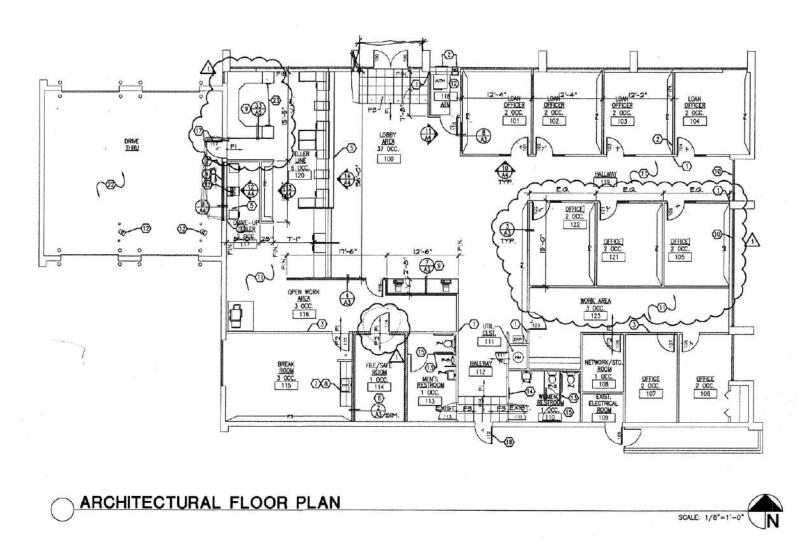

# **Freestanding Building for Lease**

- **Location:** 7740 East Speedway Boulevard (between Kolb Road and Pantano Road).
- **Building:** ±6,689 SF former credit union branch including two built-in drive-thru lanes under roof.

#### **Building Highlights**

| <b>Dunding.</b> $\pm 0,007$ of tormer bank branch, including 2 unvertillations under 100 | Building: | $\pm$ 6,689 SF former bank branch, including 2 drive-thru lanes under roof. |
|------------------------------------------------------------------------------------------|-----------|-----------------------------------------------------------------------------|
|------------------------------------------------------------------------------------------|-----------|-----------------------------------------------------------------------------|

Parking:36 parking spaces with 2 points of access off of Speedway Boulevard. May be<br/>able to increase parking to 58 spaces.

- **HVAC:** 4 units located in rear of building.
- **Roof:** Pitched metal roof no warranty.
- **Electric:** 120/208 volts 3-phase with approx. 400 amps.