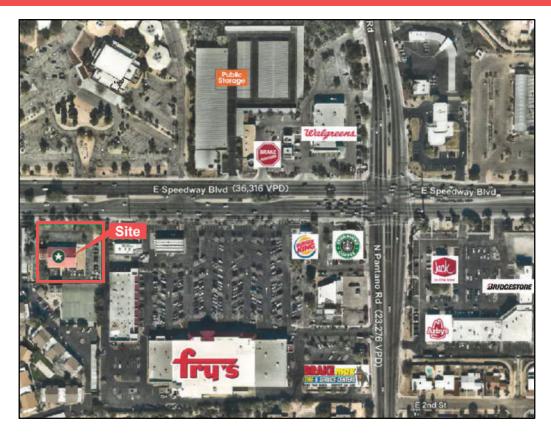

# **Freestanding Building for Lease**

- **Location:** 7740 East Speedway Boulevard (between Kolb Road and Pantano Road).
- **Building:** ±6,689 SF former credit union branch including two built-in drive-thru lanes under roof.

Lease:\$18.00 NNNCALL FOR PURCHASE INFORMATION

**Site:** ±47,202 SF (±1.08 acres)

**Property Taxes:** \$18,857.00 (2022)

**Parcel #:** 133-23-093D

C-1, City of Tucson

Zoning:

**Features:** Freestanding building site on the going-home side of Speedway Boulevard.