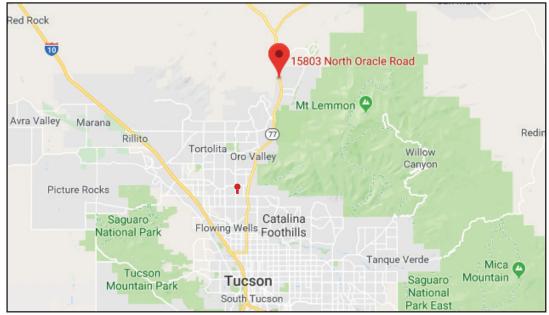

## Catalina, Arizona Property For Sale or Build-to-Suit

15803 N. Oracle Road Catalina, Pima County, Arizona

Sale Price: \$ 975,000.00 \$6.99 sq/ft

Lot Size: 3.20 acres approx. 139,392

square feet, with 337 feet of Frontage and a depth of 379 feet on the north property line and a depth of 448 feet on

the south property line.

Location: 15803 N. Oracle Road, Catalina,

Pima County, Arizona. West side of Oracle immediately north of

the Ranchers Supply Store.

Assessor Parcel

Number: 222-21-0430

**Zoning:** The parcel was the subject of