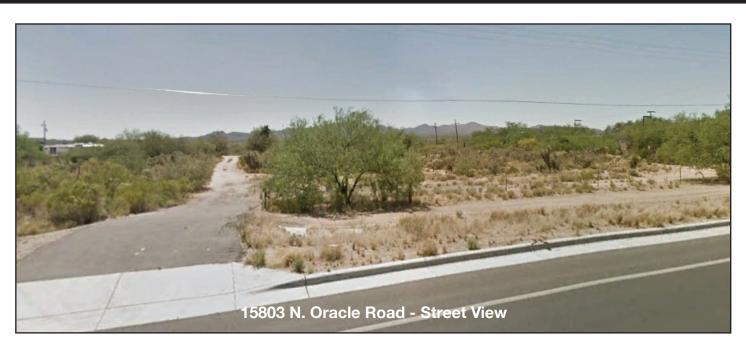

## Catalina, Arizona Property For Sale or Build-to-Suit

15803 N. Oracle Road Catalina, Pima County, Arizona

Sale Price: \$ 975,000.00 \$6.99 sq/ft

Lot Size: 3.20 acres approx. 139,392

square feet, with 337 feet of Frontage and a depth of 379 feet on the north property line and a depth of 448 feet on

the south property line.

Location: 15803 N. Oracle Road, Catalina,

Pima County, Arizona. West side of Oracle immediately north of

the Ranchers Supply Store.

Assessor Parcel

Number: 222-21-0430

**Zoning:** The parcel was the subject of