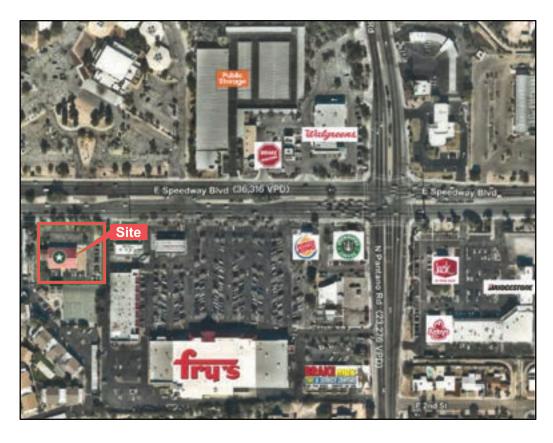

**Lease:** \$26.00 NNN

Site: ±47,202 SF (±1.08 acres) Zoning: C-1, City of Tucson

Property Taxes: \$18,623.89 (2021) Parcel #: 133-23-093D

**Features:** Freestanding building site on the going-home side of Speedway Boulevard.