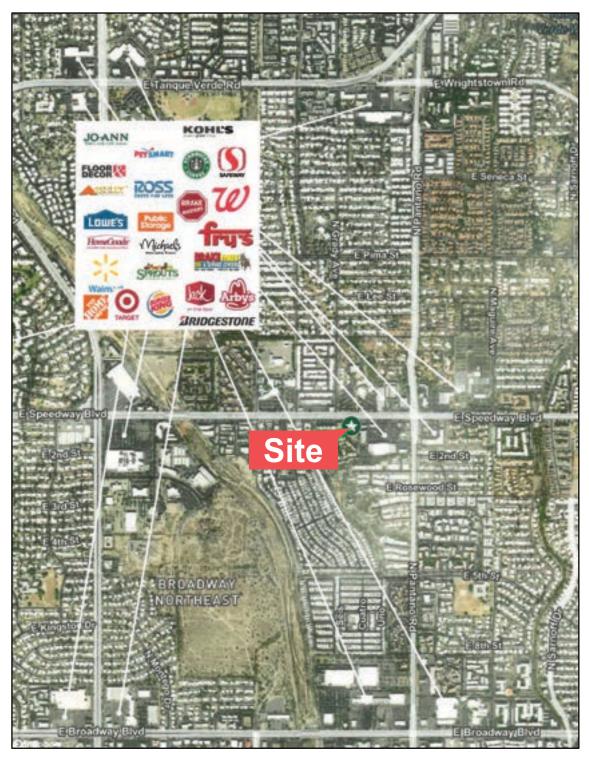

**Lease:** \$26.00 NNN

Site: ±47,202 SF (±1.08 acres) Zoning: C-1, City of Tucson

Property Taxes: \$18,623.89 (2021) Parcel #: 133-23-093D

**Features:** Freestanding building site on the going-home side of Speedway Boulevard.