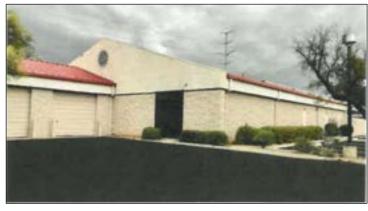

## Freestanding Building for Lease

Location: 7740 East Speedway Boulevard (between Kolb Road and Pantano Road).

Building: ±6,689 SF former credit union branch including two built-in drive-thru lanes

under roof.

#### **Building Highlights**

Building: ±6,689 SF former bank branch, including 2 drive-thru lanes under roof.

Parking: 36 parking spaces with 2 points of access off of Speedway Boulevard.

**HVAC:** 4 units located in rear of building.

Roof: Pitched metal roof - no warranty.

Electric: 120/208 volts 3-phase with approx. 400 amps.

Monument Sign: Multi-slat, lighted monument sign.