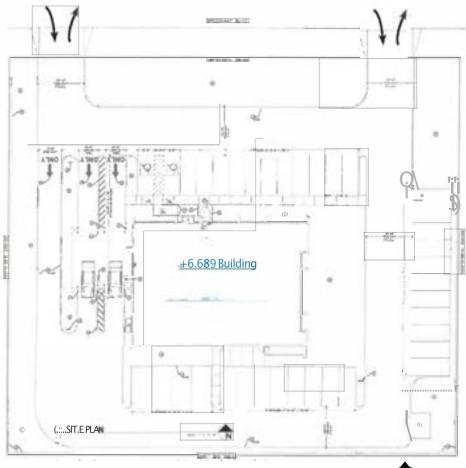

#### **Building Highlights**

Building: ±6,689 SF former bank branch, including 2 drive-thru lanes under roof.

Parking: 36 parking spaces with 2 points of access off of Speedway Boulevard.

**HVAC:** 4 units located in rear of building.

#### **Freestanding Building for Lease**

NOTE: Site plan is for illustrative purposes and should be field-verified. NOT TO SCALE all measurements are approximate

All rights reserved. This information has been obtained from sources believed reliable, but has not been verified for accuracy or completeness. You should conduct a careful, independent investigation of the property and verify all information. Any reliance on this information is solely at your own risk. Whirlygig Properties and the Whirlygig Properties logo are service marks of Whirlygig Properties, LLC. All other marks displayed on this document are the property of their respective owners, and the use of such logos does not imply any affiliation with or endorsement of Whirlygig Properties, LLC. Photos herein are the property of their respective owners. Use of these images without the express written consent of the owner is prohibited.