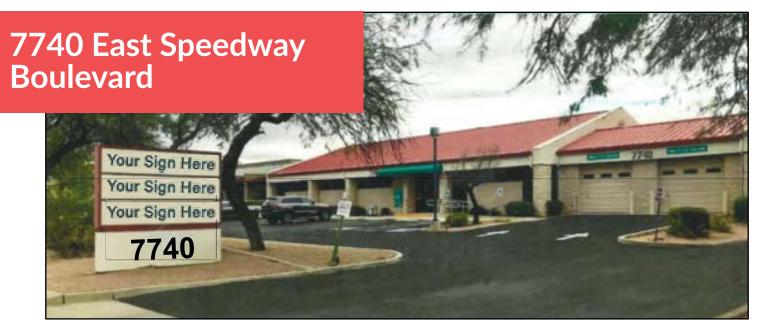

## Freestanding Building for Lease

Location: 7740 East Speedway Boulevard (between Kolb Road and Pantano Road).

Building: ±6,689 SF former credit union branch including two built-in drive-thru lanes

under roof.

# 7740 East Speedway Boulevard