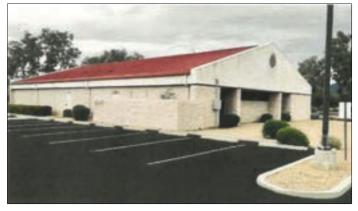

## Freestanding Building for Lease

Location: 7740 East Speedway Boulevard (between Kolb Road and Pantano Road).

Building: ±6,689 SF former credit union branch including two built-in drive-thru lanes

under roof.

#### **Building Highlights**

Building: ±6,689 SF former bank branch, including 2 drive-thru lanes under roof.

Parking: 36 parking spaces with 2 points of access off of Speedway Boulevard.

**HVAC:** 4 units located in rear of building.

Roof: Pitched metal roof - no warranty.

Electric: 120/208 volts 3-phase with approx. 400 amps.

Monument Sign: Multi-slat, lighted monument sign.