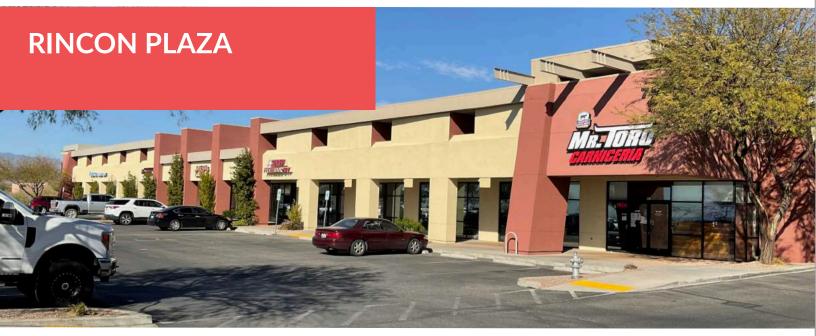

Rincon Plaza 7545 South Houghton Road Tucson, AZ 85747

#### **Property Features**

The property consists of a multi-tenant retail building of approximately 19,600 SF located between a BRAKEMax facility and a Serial Grillers Restaurant.

• Excellent opportunity for retail users with high visibility and access in the Southeast, Rita Ranch and Vail area.