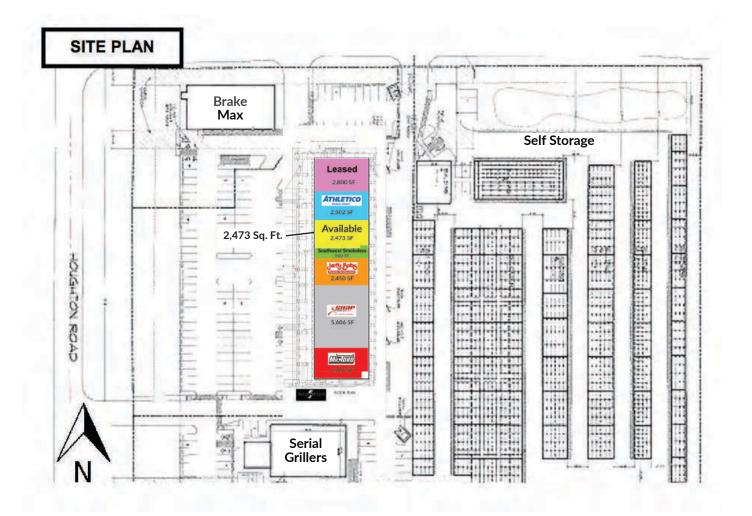

## **Details - Site Plan**

#### Space available:

2,473 Sq. Ft. - Unfinished Gray Shell Space

#### **Property Features**

The property consists of a multi-tenant retail building of approximately 19,600 SF located between a BRAKEMax facility and a Serial Grillers Restaurant.

• Excellent opportunity for retail users with high visibility and access in the Southeast, Rita Ranch and Vail area.