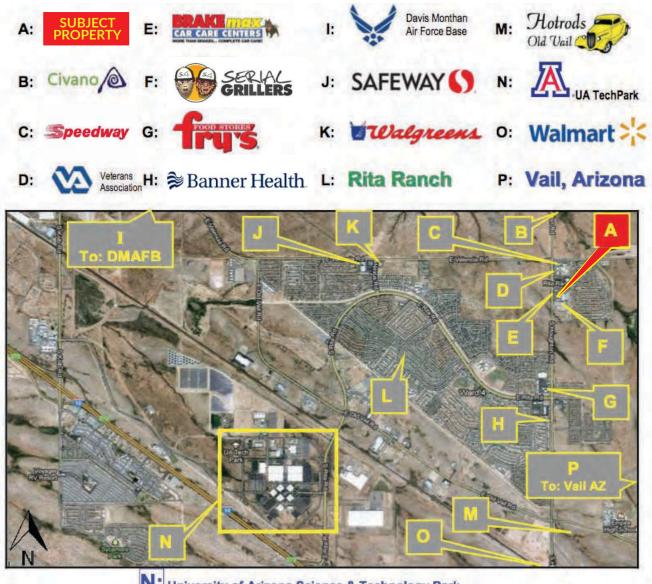

# Area/Local Businesses and Employers

#### N: University of Arizona Science & Technology Park Only 3.9 miles from Subject Property – Major Tenants Include:

Whirlygig Properties, LLC >> Commercial Real Estate Excellence PO Box 31058, Tucson, Arizona 85751-1058 520-546-9003 www.whirlygig.com