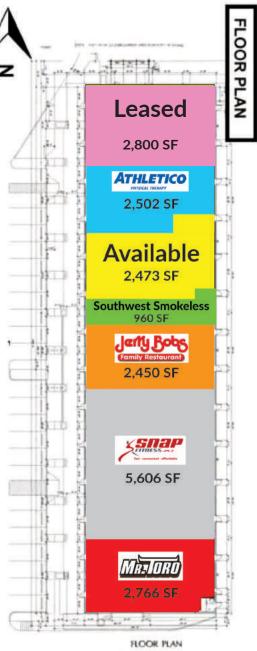

## **Details - Site Plan**

## **Details - Floor Plan**

Lease rate: Starting at \$20.00 NNN per sf per year

Space available: 2,473 Sq. Ft. - Unfinished Gray Shell Space

Zoning: C-2

Whirlygig Properties, LLC >> Commercial Real Estate Excellence PO Box 31058, Tucson, Arizona 85751-1058 520-546-9003 www.whirlygig.com