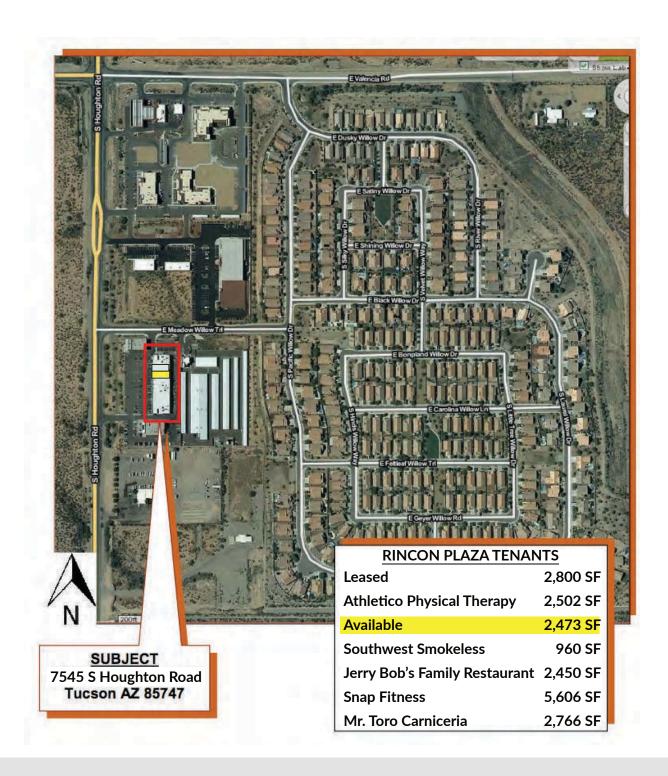

### **RINCON PLAZA**

**Retail/Office Space for Lease** 

Rincon Plaza 7545 South Houghton Road Tucson, AZ 85747

## **Aerial View**

Whirlygig Properties, LLC >> Commercial Real Estate Excellence PO Box 31058, Tucson, Arizona 85751-1058 520-546-9003 www.whirlygig.com **Retail/Office Space for Lease** 

Rincon Plaza 7545 South Houghton Road Tucson, AZ 85747