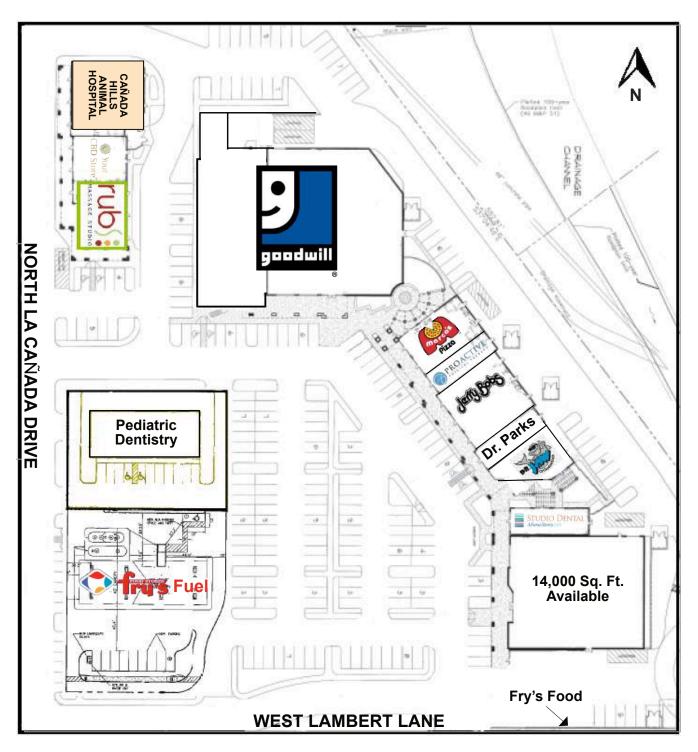

ss road of downtown Oro Valley.
- Easy access to shopping and all Oro Valley town amenities.
- Population: 1 mile: 5,870 3 miles: 41,938 5 miles: 95,878
- HH Inc.: 1 mile: \$94,194 3 miles: \$86,630 5 miles: \$79,636
- Traffic: 34,426 (21,640 La Cañada, 12,534 Lambert)

### Existing 2022 Aerial View - Buildings and PADS





Lease Rate: Starting at \$28.00/ s.f./yr **South End Cap:** 3,500 S.F. - 17,000 S.F.

Lease Type: NNN (CAM est. \$7.80/s.f./Yr)

> Whirlygig Properties, LLC >> Commercial Real Estate Excellence PO Box 31058, Tucson, Arizona 85751-1058 520-546-9003 www.whirlygig.com

### Existing 2022 Site Plan





Whirlygig Properties, LLC >> Commercial Real Estate Excellence PO Box 31058, Tucson, Arizona 85751-1058 520-546-9003 www.whirlygig.com

### 2023 Amended Future Site Plan





## Traffic Count - La Cañada and Lambert





21,640 La Cañada, 12,534 Lambert: 34,174



Whirlygig Properties, LLC >> Commercial Real Estate Excellence PO Box 31058, Tucson, Arizona 85751-1058 520-546-9003 www.whirlygig.com