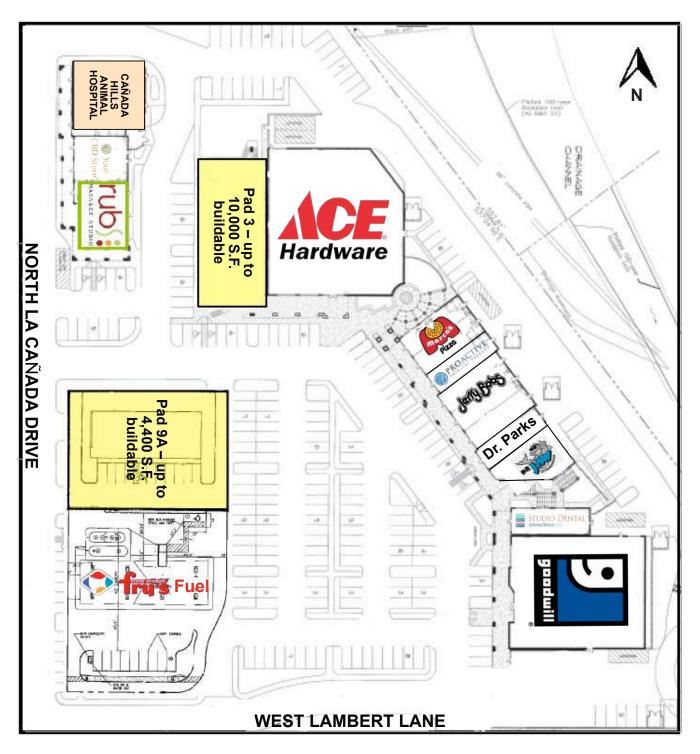

### Existing 2022 Site Plan

Whirlygig Properties, LLC >> Commercial Real Estate Excellence PO Box 31058, Tucson, Arizona 85751-1058 520-546-9003 www.whirlygig.com