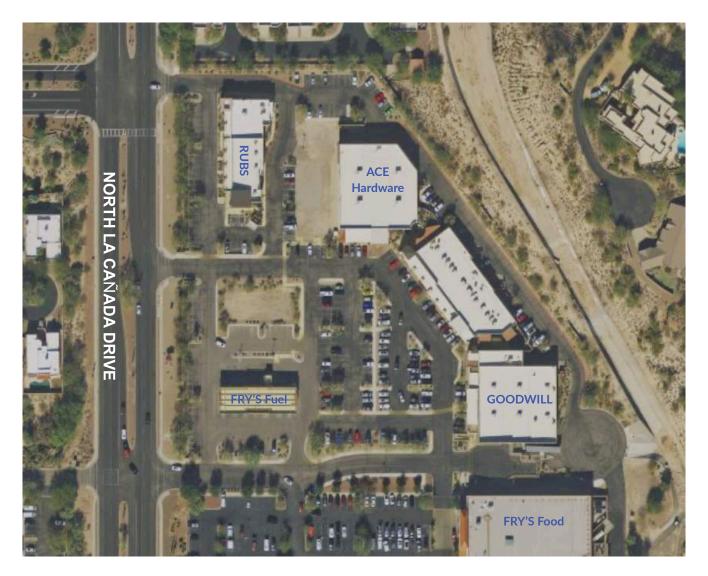

### Existing 2022 Aerial View - Buildings and PADS

Lease Rate: Starting at \$28.00/ s.f./yr **South End Cap:** 3,500 S.F. - 17,000 S.F.

Lease Type: NNN (CAM est. \$7.80/s.f./Yr)

> Whirlygig Properties, LLC >> Commercial Real Estate Excellence PO Box 31058, Tucson, Arizona 85751-1058 520-546-9003 www.whirlygig.com