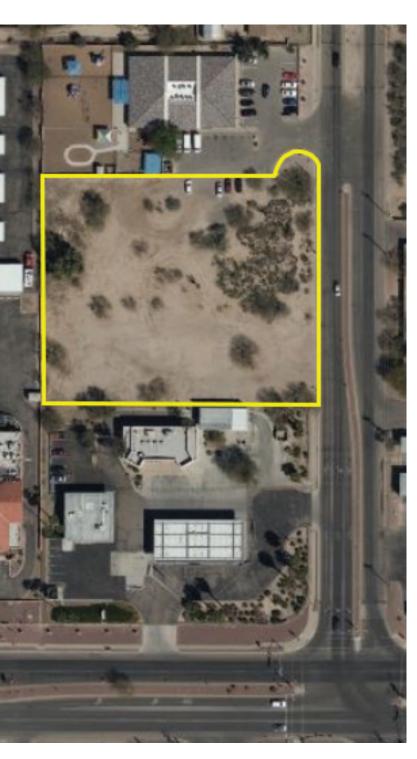

## **Build to Suit / For Sale**

**Northwest Corner of** Ina and Oldfather Marana, Arizona

Sale Price: \$395,000.00

71,664 SF Approximately Lot Size:

Location: Northwest Corner of

> Ina and Oldfather Marana, Arizona

Assessor Parcel

225-36-019E Number:

Current Split

Zoning: MR-2 - 42,282 S.F.,

Neighborhood Commercial -

29,382 S.F.

Town of Marana has plans to make the entire parcel a

Commercial zoning.

## Comments:

The property is located behind the former Chevron Gas Station on the corner, and the Kinder Care to the north.

The completion of the Ina Road / I-10 overpass in the Spring of 2019, will provide greatly improved vehicular transportation through the

area.