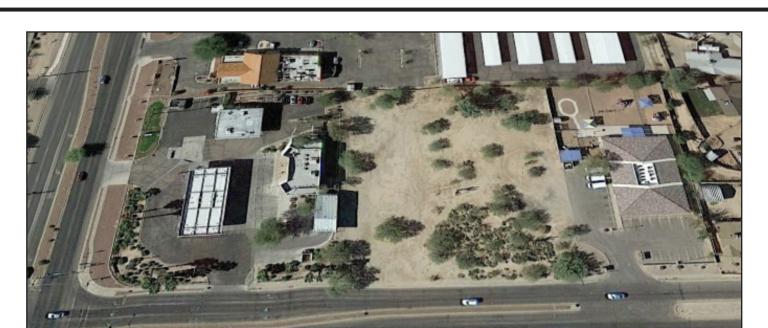

## Comments:

The property is located behind the former Chevron Gas Station on the corner, and the Kinder Care to the north.

The completion of the Ina Road / I-10 overpass in the Spring of 2019, will provide greatly improved vehicular transportation through the

area.