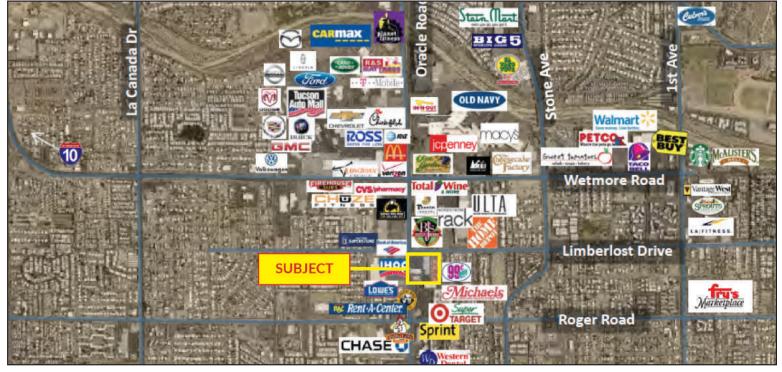

#### **HIGHLIGHTS**:

- On Tucson's busy Oracle Road
- Nearby Tucson's largest regional mall, Tucson Mall
- Strong retail corridor
- Located at a signalized intersection
- Tenants nearby include: Home Depot, PetSmart, Total Wine, Lowe's, Target, Michaels, Chuze Fitness, Nordstrom Rack and many more!

#### **NEARBY BUSINESSES**

| DEMOGRAPHICS                       |        | 3 MILES  | 5 MILES  | 10 MILES |
|------------------------------------|--------|----------|----------|----------|
| Population                         | Year   |          |          |          |
| Estimated Population               | (2018) | 91,143   | 216,920  | 561,469  |
| Projected Population               | (2023) | 94,896   | 224,522  | 590,714  |
| Households                         |        |          |          |          |
| Estimated Households               | (2018) | 41,773   | 96,766   | 245,022  |
| Projected Households               | (2023) | 43,841   | 101,091  | 253,551  |
| Average Household Income           |        |          |          |          |
| Estimated Average Household Income | (2018) | \$59,790 | \$66,347 | \$69,030 |
| Projected Average Household Income | (2023) | \$37,852 | \$87,485 | \$79,827 |
| Daytime Demos                      |        |          |          |          |
| Total Businesses                   | (2018) | 5,055    | 12,389   | 28,163   |
| Total Employees                    | (2018) | 51,448   | 136,636  | 307,547  |