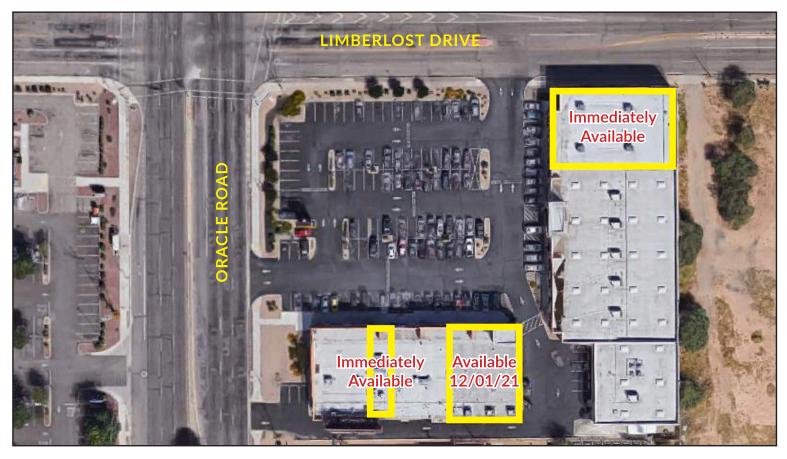

#### **SPECIFICS:**

Immediately Available: Former Mattress Firm Size: 6,683 Lease Rate: \$15.00 SF/YR NNN (Est. NNN's: \$3.65 SF)

Immediately Available: Former Little Caesars Size: 1,206 Lease Rate: \$21.00 SF/YR NNN

Available Dec. 1, 2021 – Plato's Closet space Size: 4,497 Lease Rate: \$18.00 SF/YR NNN