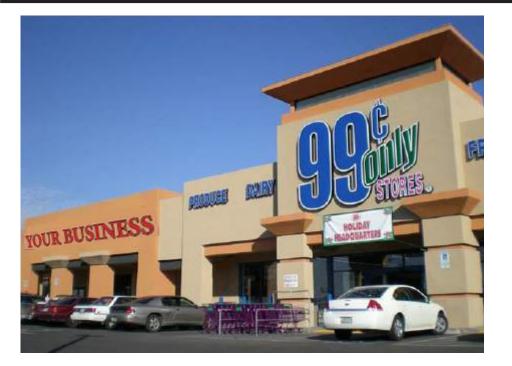

## ORACLE-LIMBERLOST Shopping Center 4128-4144 N. Oracle Road Tucson, Arizona 85705

#### **SPECIFICS:**

Immediately Available: Former Mattress Firm Size: 6,683 Lease Rate: \$15.00 SF/YR NNN (Est. NNN's: \$3.65 SF)

Immediately Available: Former Little Caesars Size: 1,206 Lease Rate: \$21.00 SF/YR NNN

Available Dec. 1, 2021 – Plato's Closet space Size: 4,497 Lease Rate: \$18.00 SF/YR NNN

#### COMMENTS:

Tenants benefit from the tremendous vehicular traffic within the immediate trade area of this intersection.

#### **HIGHLIGHTS**:

- On Tucson's busy Oracle Road
- Nearby Tucson's largest regional mall, Tucson Mall
- Strong retail corridor
- Located at a signalized intersection
- Tenants nearby include: Home Depot, PetSmart, Total Wine, Lowe's, Target, Michaels, Chuze Fitness, Nordstrom Rack and many more!