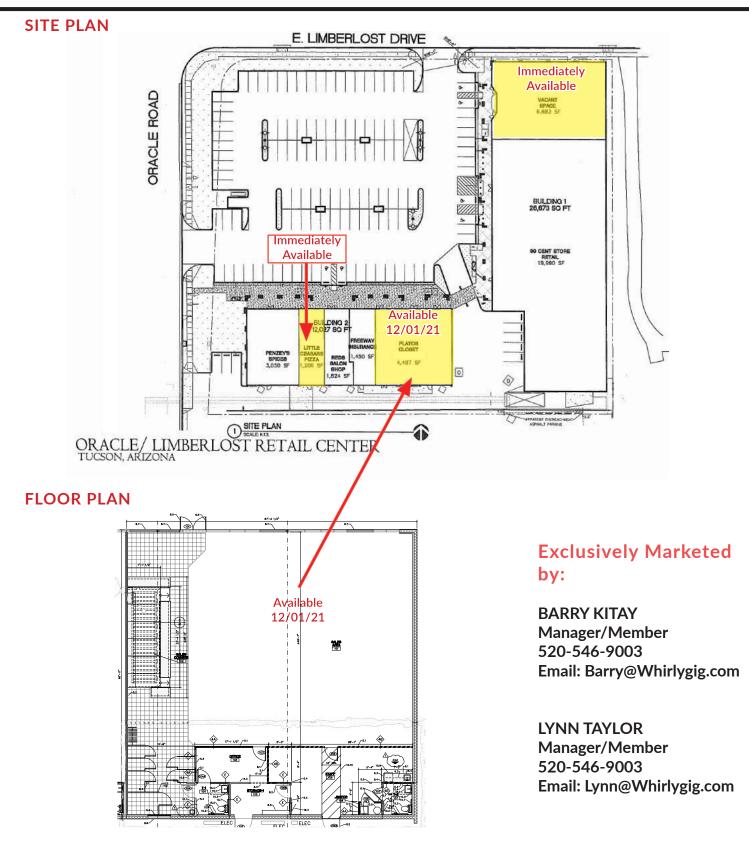

#### **SPECIFICS:**

Immediately Available: Former Mattress Firm Size: 6,683 Lease Rate: \$15.00 SF/YR NNN (Est. NNN's: \$3.65 SF)

Immediately Available: Former Little Caesars Size: 1,206 Lease Rate: \$21.00 SF/YR NNN

Available Dec. 1, 2021 – Plato's Closet space Size: 4,497 Lease Rate: \$18.00 SF/YR NNN

### **Exclusively Marketed by:**

BARRY KITAY Manager/Member 520-546-9003 Email: Barry@Whirlygig.com

LYNN TAYLOR Manager/Member 520-546-9003 Email: Lynn@Whirlygig.com