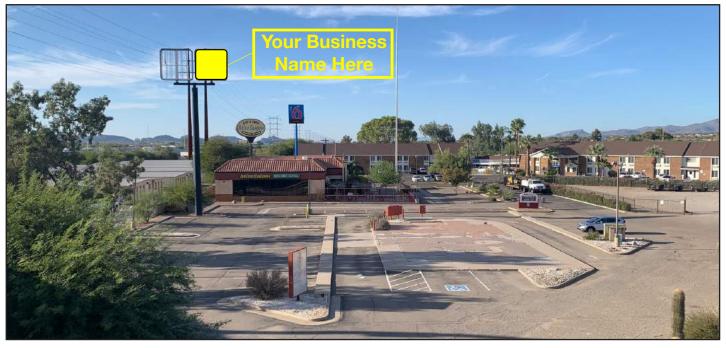

#### **Property Features**

Located on the northeast corner of the 1-10 freeway interchange and West Ina Road in Marana, Arizona.

- Included is a 50 ft. monument pole sign visible from I-10 and shared with adjacent lot with building (formerly Jack in the Box) may be raised to 65 feet.
- Located next to TRS Equipment Sales and Rental, Ina Freedom Self Storage, and Motel 6.

### Aerial View - Pad for Sale, Build to Suit, or Ground Lease