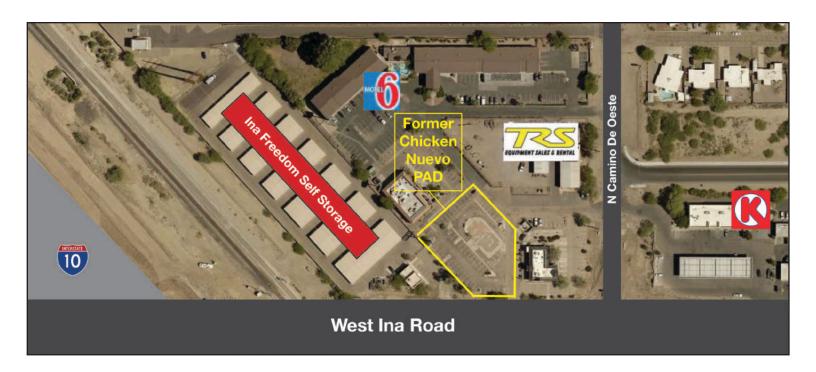

### Details - Pad for Sale, Build to Suit, or Ground Lease

Pad for Sale, Build to Suit, or Ground Lease 7229 N. Camino De Oeste Marana, Arizona 85741

- Quick access to 1-10 freeway interchange and West Ina Road.
- Located next to TRS Equipment Sales and Rental, Ina Freedom Self Storage, Motel 6 and Circle K.