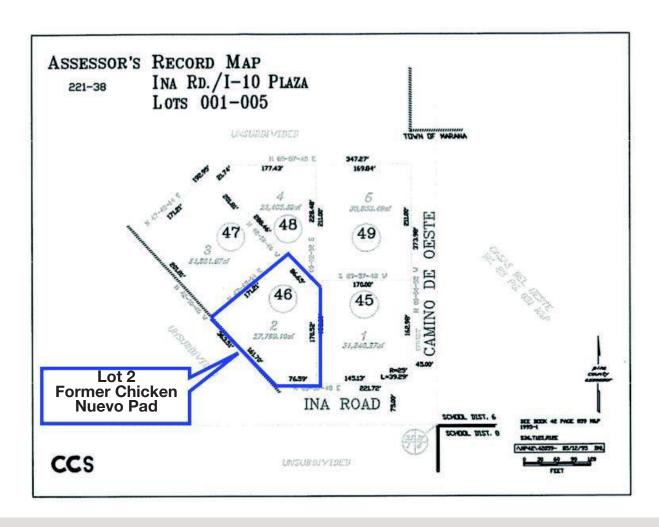

### **Sale Price:** \$395,000.00

Lot Size: Approximately 27,780 square

feet

**Location:** 7229 N. Camino De Osete

Marana, Arizona 85741

**Zoning:** VC (Village Commercial)

Allows a variety of retail, office,

#### Lot Size:

Approximately 27,780 square feet

Assessor Parcel Number: 221-38-0460

7229 N. Camino De Oeste Marana, Arizona 85741