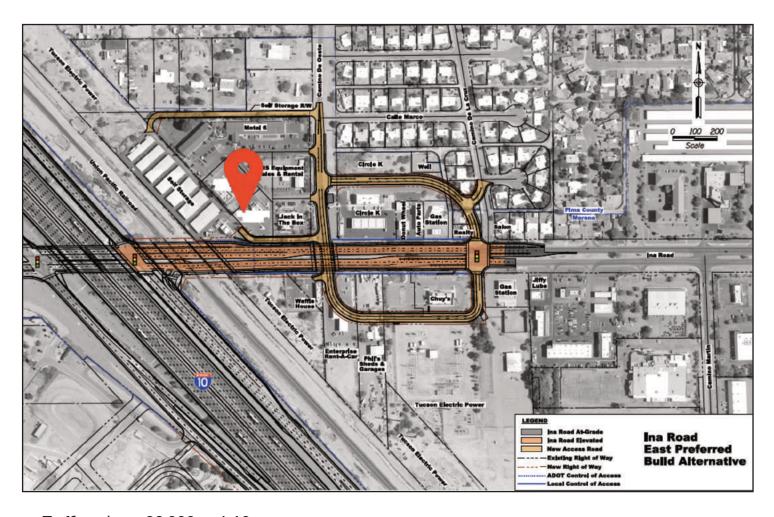

be raised to 65 feet.
- Located next to TRS Equipment Sales and Rental, Ina Freedom Self Storage, and Motel 6.



7229 N. Camino De Oeste Marana, Arizona 85741

### Aerial View - Pad for Sale, Build to Suit, or Ground Lease



### Price:

\$395,000

#### Lot Size:

Approximately 27,780 square feet

Assessor Parcel Number: 221-38-0460





7229 N. Camino De Oeste Marana, Arizona 85741

### Details - Pad for Sale, Build to Suit, or Ground Lease

Pad for Sale, Build to Suit, or Ground Lease 7229 N. Camino De Oeste Marana, Arizona 85741

- Quick access to 1-10 freeway interchange and West Ina Road.
- Located next to TRS Equipment Sales and Rental, Ina Freedom Self Storage, Motel 6 and Circle K.







7229 N. Camino De Oeste Marana, Arizona 85741

## **ADOT Freeway Interchange Access Plan**



Traffic volume 92,000 on I-10.