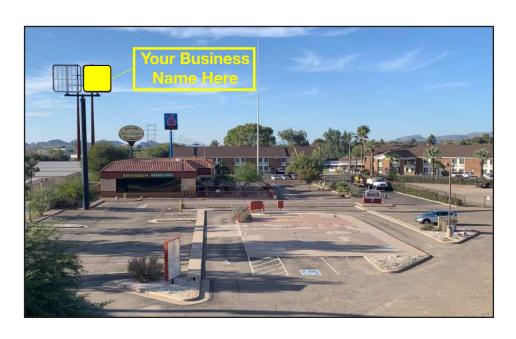

#### **Property Features**

Located on the northeast corner of the 1-10 freeway interchange and West Ina Road in Marana, Arizona.

- Included is a 50 ft. monument pole sign visible from I-10 and shared with adjacent lot with building (formerly Jack in the Box) may be raised to 65 feet.
- Located next to TRS Equipment Sales and Rental, Ina Freedom Self Storage, and Motel 6.

### Aerial View - Pad for Sale, Build to Suit, or Ground Lease