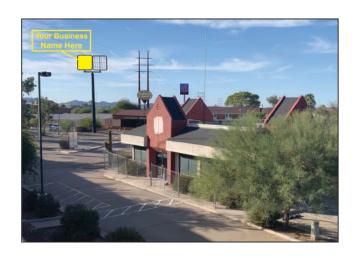

#### **Property Features**

Located on one of Tucson's major east/west and north/south corridors, the northeast corner of the 1-10 freeway interchange and West Ina Road in Marana, Arizona.

- Included is a 50 ft. monument pole sign, that can be increased to 65 feet, visible from I-10 and shared with adjacent lot (formerly Chicken Nuevo, also available.)
- Located next to TRS Equipment Sales and Rental, Ina Freedom Self Storage, and Motel 6.

# Aerial View - Free Standing Building and Pad for Sale, Lease, or Build to Suit

Located next to Motel 6, Ina Freedom Self Storage, TRS Equipment Rental and Circle K.

Assessor Parcel Number: 221-38-0450