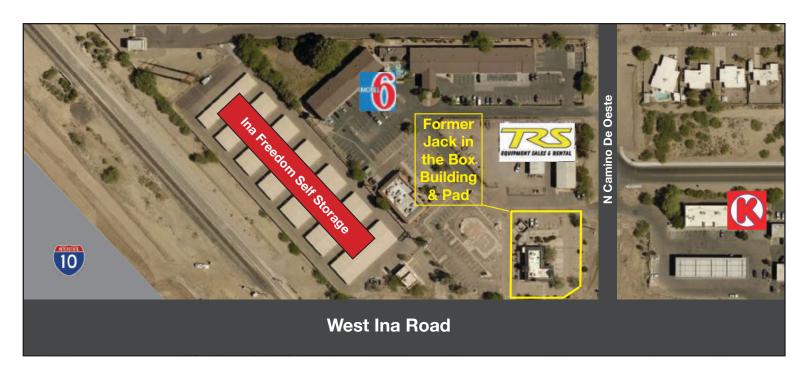

# Aerial View - Free Standing Building and Pad for Sale, Lease, or Build to Suit

Located next to Motel 6, Ina Freedom Self Storage, TRS Equipment Rental and Circle K.

Assessor Parcel Number: 221-38-0450

### Details - Free Standing Building and Pad for Sale, Lease, or Build to Suit

Free Standing Building and Pad for Sale, Lease, or Build to Suit

7221 N. Camino De Oeste Marana. Arizona 85741

- Village Commercial Zoning allows a variety of retail, office, medical, hotel and entertainment.
- Quick access to Interstate 10 and Ina Road.
- Cross Access Easements