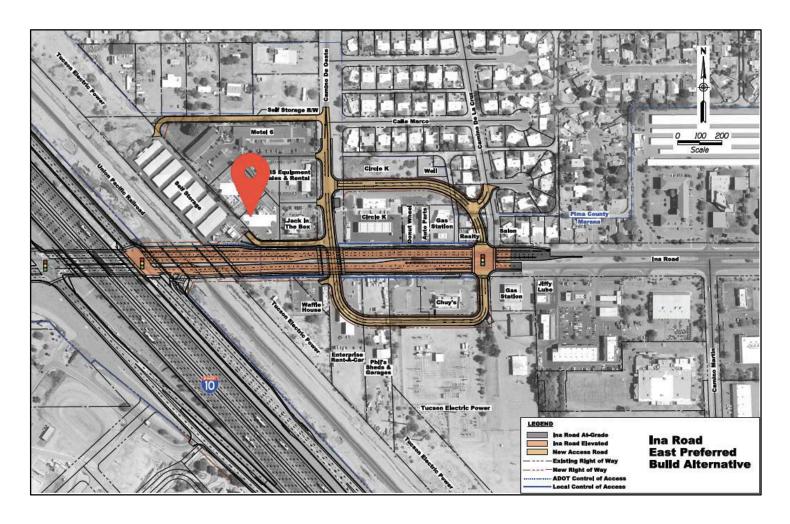

#### **Property Features**

Located on one of Tucson's major east/west and north/south corridors, the northeast corner of the 1-10 freeway interchange and West Ina Road in Marana, Arizona.

- Included is a 50 ft. monument pole sign, that can be increased to 65 feet, visible from I-10 and shared with adjacent lot (formerly Chicken Nuevo, also available.)
- Located next to TRS Equipment Sales and Rental, Ina Freedom Self Storage, and Motel 6.

# Aerial View - Free Standing Building and Pad for Sale, Lease, or Build to Suit

Located next to Motel 6, Ina Freedom Self Storage, TRS Equipment Rental and Circle K.

Assessor Parcel Number: 221-38-0450

### **ADOT Freeway Interchange Access**

Traffic volume 92,000+ on Interstate 10.