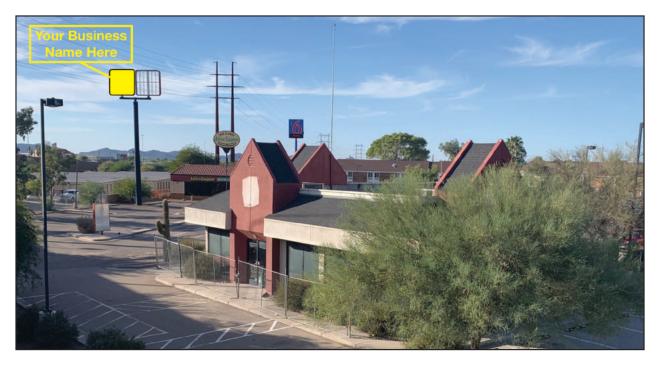

#### **Property Features**

Located on one of Tucson's major east/west and north/south corridors, the northeast corner of the 1-10 freeway interchange and West Ina Road in Marana, Arizona.

- Included is a 50 ft. monument pole sign, that can be increased to 65 feet, visible from I-10 and shared with adjacent lot (formerly Chicken Nuevo, also available.)
- Located next to TRS Equipment Sales and Rental, Ina Freedom Self Storage, and Motel 6.

# Aerial View - Free Standing Building and Pad for Sale, Lease, or Build to Suit

Located next to Motel 6, Ina Freedom Self Storage, TRS Equipment Rental and Circle K.

Assessor Parcel Number: 221-38-0450