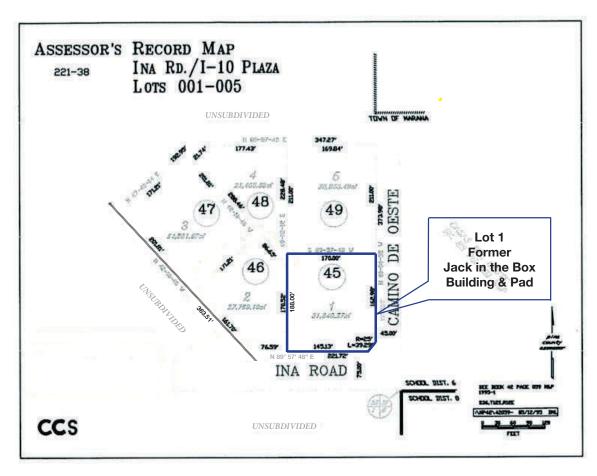

#### **Land Square Feet:**

Approximately 31,890

#### **Zoning:**

VC (Village Commercial)

LYNN TAYLOR lynn@whirlygig.com

520-546-9003

BARRY KITAY barry@whirlygig.com

# Aerial View - Free Standing Building and Pad for Sale, Lease, or Build to Suit

Located next to Motel 6, Ina Freedom Self Storage, TRS Equipment Rental and Circle K.

Assessor Parcel Number: 221-38-0450