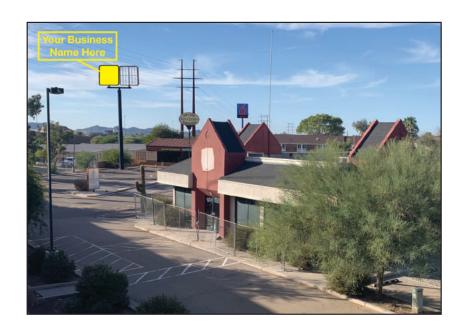

#### **Property Features**

Located on one of Tucson's major east/west and north/south corridors, the northeast corner of the 1-10 freeway interchange and West Ina Road in Marana, Arizona.

- Included is a 50 ft. monument pole sign, that can be increased to 65 feet, visible from I-10 and shared with adjacent lot (formerly Chicken Nuevo, also available.)
- Located next to TRS Equipment Sales and Rental, Ina Freedom Self Storage, and Motel 6.

# Aerial View - Free Standing Building and Pad for Sale, Lease, or Build to Suit

Located next to Motel 6, Ina Freedom Self Storage, TRS Equipment Rental and Circle K.

Assessor Parcel Number: 221-38-0450