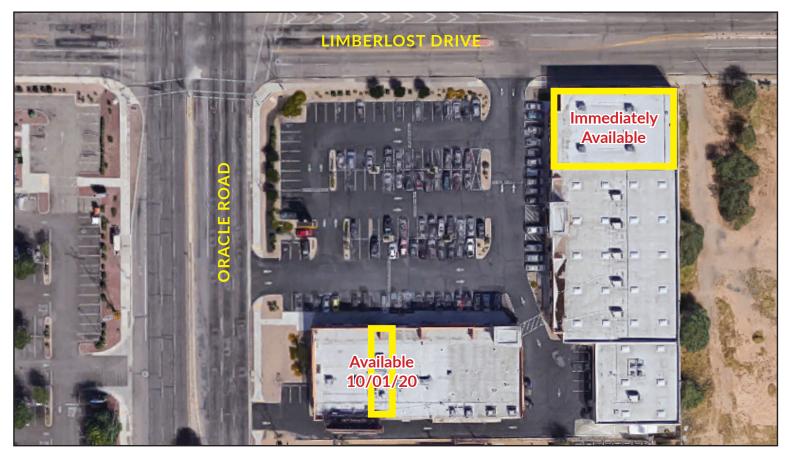

#### **SPECIFICS:**

Immediately Available: Former Mattress Firm Size: 6,683 Lease Rate: \$15.00 SF/YR NNN (Est. NNN's: \$3.65 SF)

Available Oct. 1, 2020 – Little Caesars Size: 1,206 Lease Rate: \$21.00 SF/YR NNN (Est. NNN's: \$3.95 SF)