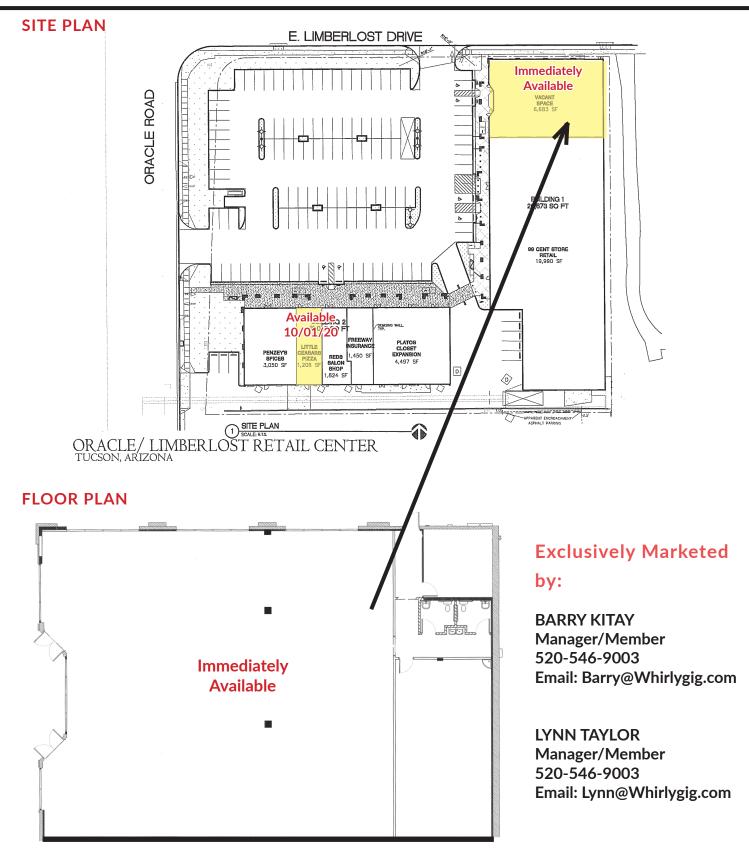

#### **SPECIFICS:**

Immediately Available: Former Mattress Firm Size: 6,683 Lease Rate: \$15.00 SF/YR NNN (Est. NNN's: \$3.65 SF)

Available Oct. 1, 2020 – Little Caesars Size: 1,206 Lease Rate: \$21.00 SF/YR NNN (Est. NNN's: \$3.95 SF)

## **Exclusively Marketed by:**

BARRY KITAY Manager/Member 520-546-9003 Email: Barry@Whirlygig.com LYNN TAYLOR Manager/Member 520-546-9003 Email: Lynn@Whirlygig.com

Whirlygig Properties, LLC >> Commercial Real Estate Excellence PO Box 31058, Tucson, Arizona 85751-1058 520-546-9003 www.whirlygig.com