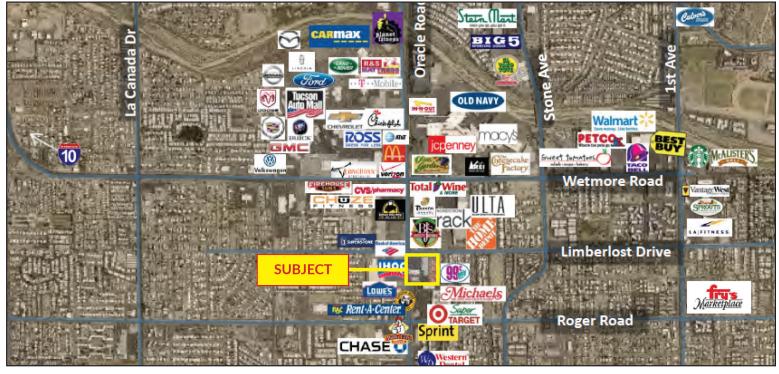

### **HIGHLIGHTS**:

- On Tucson's busy Oracle Road
- Nearby Tucson's largest regional mall, Tucson Mall
- Strong retail corridor
- Located at a signalized intersection
- Tenants nearby include: Home Depot, PetSmart, Total Wine, Lowe's, Target, Michaels, Chuze Fitness, Nordstrom Rack and many more!

# **Retail Available For Lease**

ORACLE-LIMBERLOST Shopping Center SEC Oracle & Limberlost Tucson, Arizona

#### **NEARBY BUSINESSES**

| DEMOGRAPHICS                       |        | 3 MILES  | 5 MILES  | 10 MILES |
|------------------------------------|--------|----------|----------|----------|
| Population                         | Year   |          |          |          |
| Estimated Population               | (2018) | 91,143   | 216,920  | 561,469  |
| Projected Population               | (2023) | 94,896   | 224,522  | 590,714  |
| Households                         |        |          |          |          |
| Estimated Households               | (2018) | 41,773   | 96,766   | 245,022  |
| Projected Households               | (2023) | 43,841   | 101,091  | 253,551  |
| Average Household Income           |        |          |          |          |
| Estimated Average Household Income | (2018) | \$59,790 | \$66,347 | \$69,030 |
| Projected Average Household Income | (2023) | \$37,852 | \$87,485 | \$79,827 |
| Daytime Demos                      |        |          |          |          |
| Total Businesses                   | (2018) | 5,055    | 12,389   | 28,163   |
| Total Employees                    | (2018) | 51,448   | 136,636  | 307,547  |