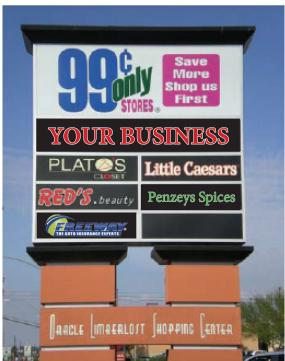

### **HIGHLIGHTS**:

- On Tucson's busy Oracle Road
- Nearby Tucson's largest regional mall, Tucson Mall
- Strong retail corridor
- Located at a signalized intersection
- Tenants nearby include: Home Depot, PetSmart, Total Wine, Lowe's, Target, Michaels, Chuze Fitness, Nordstrom Rack and many more!