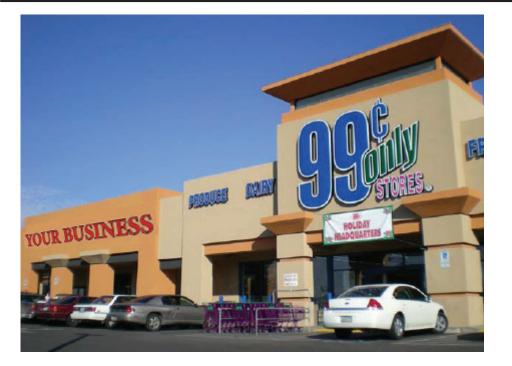

# **Retail Available For Lease**

## ORACLE-LIMBERLOST Shopping Center SEC Oracle & Limberlost Tucson, Arizona

#### COMMENTS:

Tenants benefit from the tremendous vehicular traffic within the immediate trade area of this intersection.

### **HIGHLIGHTS**:

- On Tucson's busy Oracle Road
- Nearby Tucson's largest regional mall, Tucson Mall
- Strong retail corridor
- Located at a signalized intersection
- Tenants nearby include: Home Depot, PetSmart, Total Wine, Lowe's, Target, Michaels, Chuze Fitness, Nordstrom Rack and many more!