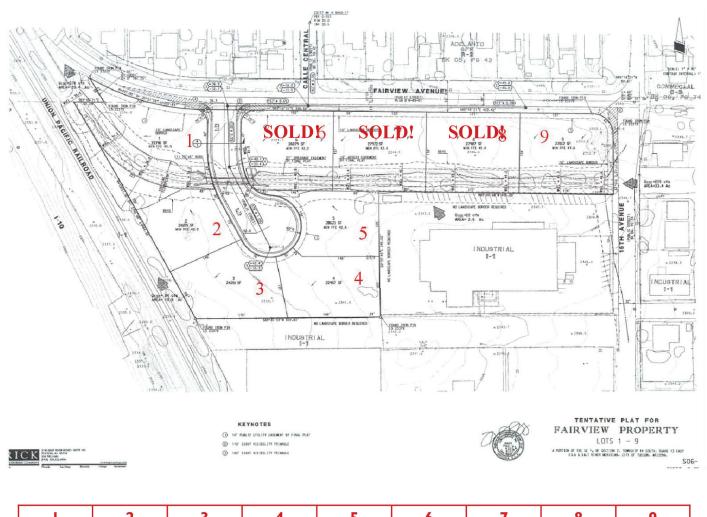

## **FOR SALE Indutrial**

1600 block of North Fairview Avenue 6 Improved Lots Tucson, Arizona

Sale Price: \$ 3.50 / SF to \$ 5.00 / SF Owner Financing Available

W Paris Promenade Noth LT Seathor Heights Paris

W

**Lot Sizes:**  $20,000 \pm SF$  to  $34,000 \pm SF$ 

Location: 1600 Blk of N. 15th Ave &

Fairview Ave

Utilities: At lot line

**Zoning:** I-1 (Industrial, City of Tucson)

**Comments:** Grand central location facing

Interstate 10, between Grant Road and Speedway Blvd.

Great I-10 exposure. Stop light

off of Fairview / Grant.

## **Exclusively Marketed by**

LYNN TAYLOR Manager/Member 520-546-9003

Email: Lynn@Whirlygig.com

BARRY KITAY Manager/Member 520-546-9003

Email: Barry@Whirlygig.com

| I                | 2                       | 3                | 4                | 5                | 6            | 7            | 8            | 9                |
|------------------|-------------------------|------------------|------------------|------------------|--------------|--------------|--------------|------------------|
| 33,533<br>SF     | 24,230<br>SF            | 24,286<br>SF     | 23,162<br>SF     | 20,022<br>SF     | 26,583<br>SF | 27,947<br>SF | 27,892<br>SF | 27,806<br>SF     |
| \$4.00/per<br>SF | \$5.00/per<br><b>SF</b> | \$5.00/per<br>SF | \$4.00/per<br>SF | \$4.00/per<br>SF | SOLD         | SOLD         | SOLD         | \$3.50/per<br>SF |