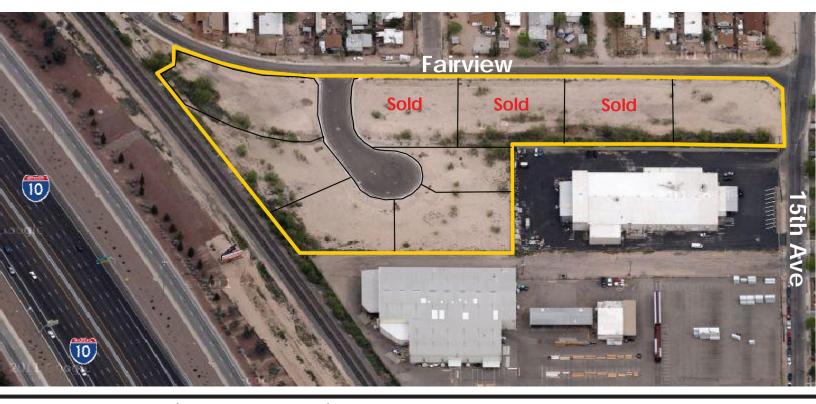

## **FOR SALE Indutrial**

1600 block of North Fairview Avenue 6 Improved Lots Tucson, Arizona

Sale Price: \$ 3.50 / SF to \$ 5.00 / SF Owner Financing Available

W Paris Promenade Noth LT Seathor Heights Paris

W

**Lot Sizes:**  $20,000 \pm SF$  to  $34,000 \pm SF$ 

Location: 1600 Blk of N. 15th Ave &

Fairview Ave

Utilities: At lot line

**Zoning:** I-1 (Industrial, City of Tucson)

**Comments:** Grand central location facing

Interstate 10, between Grant Road and Speedway Blvd.

Great I-10 exposure. Stop light

off of Fairview / Grant.