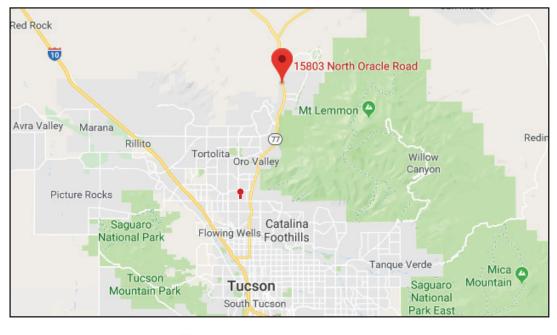

## 15803 N. Oracle Road Catalina, Pima County, Arizona

Sale Price: \$ 975,000.00 \$6.99 sq/ft

### Lot Size:

3.20 acres approx. 139,392 square feet, with 337 feet of Frontage and a depth of 379 feet on the north property line and a depth of 448 feet on the south property line.

Location: 15803 N. Oracle Road, Catalina, Pima County, Arizona. West side of Oracle immediately north of the Ranchers Supply Store.