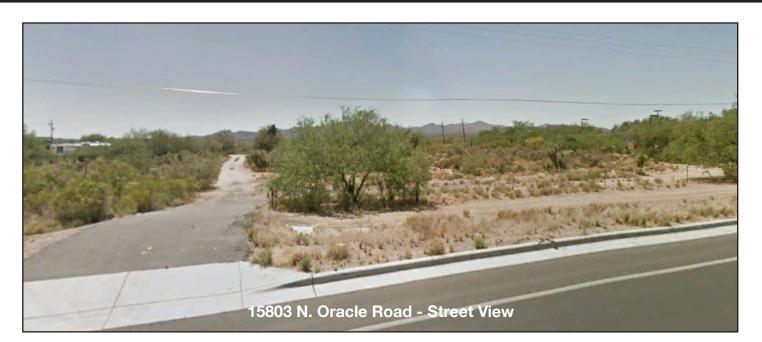

## 15803 N. Oracle Road Catalina, Pima County, Arizona

Sale Price: \$ 975,000.00 \$6.99 sq/ft

### Lot Size:

3.20 acres approx. 139,392 square feet, with 337 feet of Frontage and a depth of 379 feet on the north property line and a depth of 448 feet on the south property line.

Location: 15803 N. Oracle Road, Catalina, Pima County, Arizona. West side of Oracle immediately north of the Ranchers Supply Store.