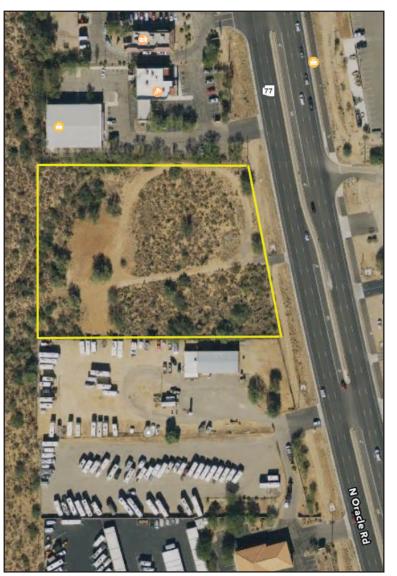

## 15803 N. Oracle Road Catalina, Pima County, Arizona

Sale Price: \$ 975,000.00 \$6.99 sq/ft

### Lot Size:

3.20 acres approx. 139,392 square feet, with 337 feet of Frontage and a depth of 379 feet on the north property line and a depth of 448 feet on the south property line.

Location: 15803 N. Oracle Road, Catalina, Pima County, Arizona. West side of Oracle immediately north of the Ranchers Supply Store.

#### Assessor Parcel Number:

222-21-0430

Zoning:

The parcel was the subject of a rezoning to CB-2 in 1989 under submittal Co9-88-80 Landon – Oracle Road Rezoning. The rezoning expired prior to meeting the conditions of the rezoning case. The current zoning is GR-1, however, Pima County shows it as CB-2 in the current Zoning Plan. The property will need to go through a rezoning to achieve the CB-2 zoning.