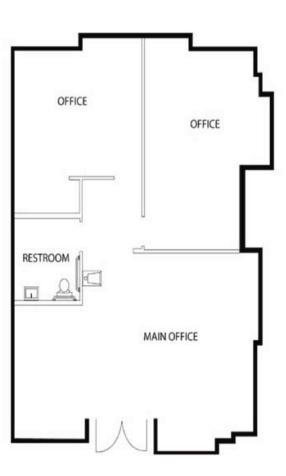

## **BEAUTIFUL OFFICE IN A GREAT LOCATION!**

1,253 square feet of immaculately maintained office space with high-end finishes. Ideally located at Pima Wilmot Office Plaza just west of Wilmot on Pima.

## Includes:

- Beautiful office park with fantastic central location
- Close to large residential neighborhoods.
- Prominent fascia widths on buildings provide excellent exposure for signage.
- Offers the professional and medical user a comfortable office setting with abundant parking.
- Easy access from Pima, Rook and Wilmot.