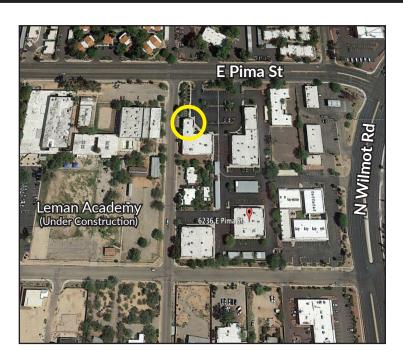

## **BEAUTIFUL OFFICE IN A GREAT LOCATION!**

1,253 square feet of immaculately maintained office space with high-end finishes. Ideally located at Pima Wilmot Office Plaza just west of Wilmot on Pima.