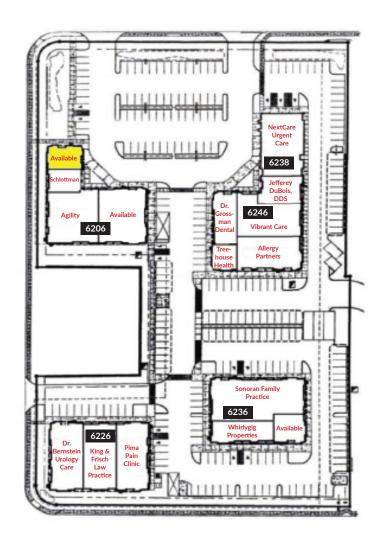

## Office For Sale or Lease

6206 E. Pima Street Suite 1 Tucson, Arizona 85712

Lease Price: \$18.00 S.F. NNN

## **BEAUTIFUL OFFICE IN A GREAT LOCATION!**

1,253 square feet of immaculately maintained office space with high-end finishes. Ideally located at Pima Wilmot Office Plaza just west of Wilmot on Pima.