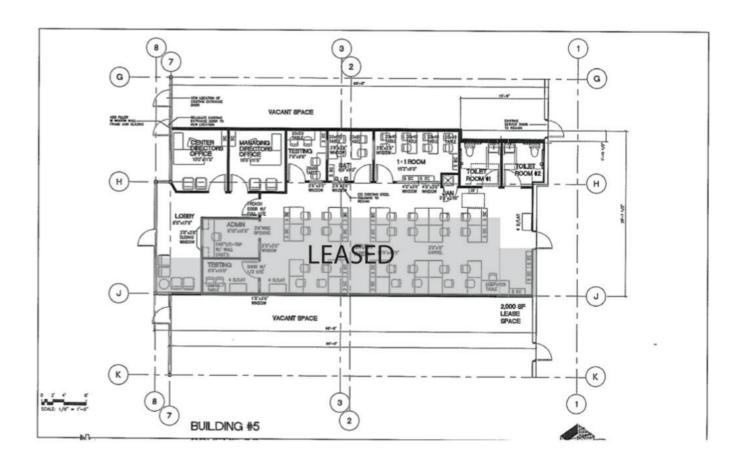

## Details Available Suite Floor Plan

Building 5 floorplan:

1,200 sq. ft. available