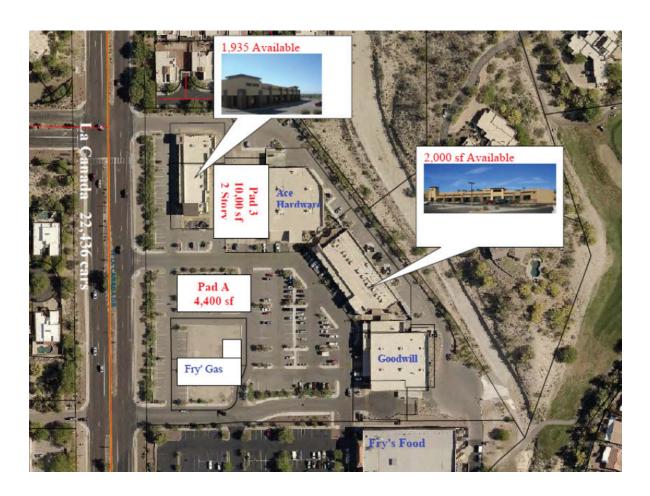

#### Space available:

1,200 s. f. Existing office build out

#### PADS:

Pad A: 4,400 s.f. buildable 1 story Pad 3: 10,000 s.f. buildable 2 story Financial, Medical & Food among the many uses. No drive-thru.

# Aerial View Buildings and PADS

Lease rate:

Starting at \$18.50/s.f./yr.

Lease type:

NNN (CAM est. \$5.50/s.f./yr)

Space available:

2,000 s. f. Existing office build out

PADS: