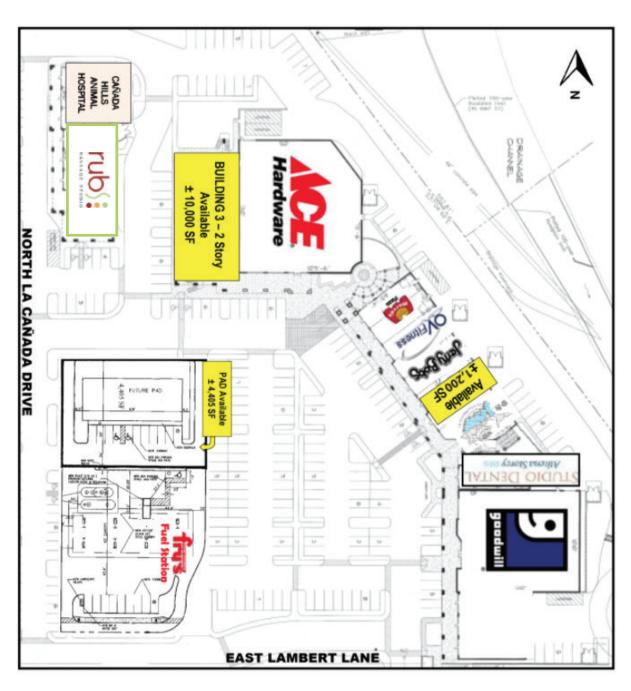

#### PADS:

Pad A: 4,400 s.f. buildable 1 story Pad 3: 10,000 s.f. buildable 2 story Financial, Medical & Food among the many uses. No drive-thru.

## Site Plan

Pad A: 4,400 s.f. buildable 1 story Pad 3: 10,000 s.f. buildable