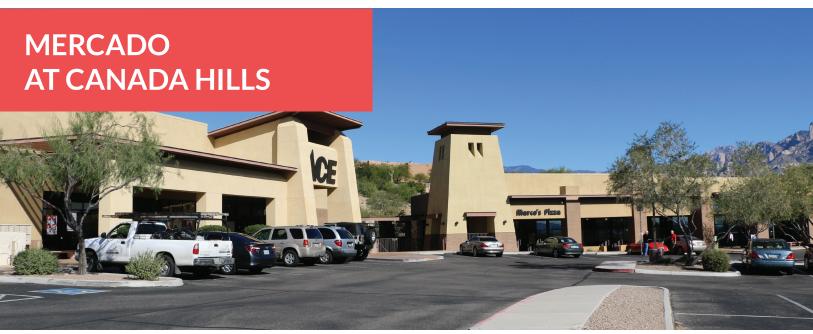

#### **Property Features**

Mercado at Canada Hills is located at the key signalized intersection of La Canada and Lambert in the heart of Oro Valley.

- There are very few retail or office opportunities in this area.
- Excellent opportunity for retail or office users with high visibility and access anchored by Fry's Food and its fueling station.
- Lambert and La Canada is the main cross road of downtown Oro Valley.
- Easy access to shopping and all Oro Valley town amenities.
- Population: 1 mile:7,867 3 miles: 40,6205 miles: 93,188
- HH Inc.: 1 mile: \$94,194 3 miles: \$86,630 5 miles: \$79,636
- Traffic: 34,426 (22,426 La Canada, 12,000 Lambert)