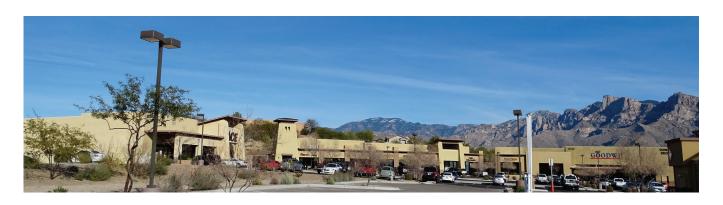

#### **Property Features**

Mercado at Canada Hills is located at the key signalized intersection of La Canada and Lambert in the heart of Oro Valley.

- There are very few retail or office opportunities in this area.
- Excellent opportunity for retail or office users with high visibility and access anchored by Fry's Food and its fueling station.
- Lambert and La Canada is the main cross road of downtown Oro Valley.
- Easy access to shopping and all Oro Valley town amenities.
- Population: 1 mile:7,867 3 miles: 40,6205 miles: 93,188
- HH Inc.: 1 mile: \$94,194 3 miles: \$86,630 5 miles: \$79,636
- Traffic: 34,426 (22,426 La Canada, 12,000 Lambert)

# Aerial View Buildings and PADS

Lease rate:

Starting at \$18.50/s.f./yr.

Lease type:

NNN (CAM est. \$5.50/s.f./yr)

Space available:

2,000 s. f. Existing office build out

PADS: