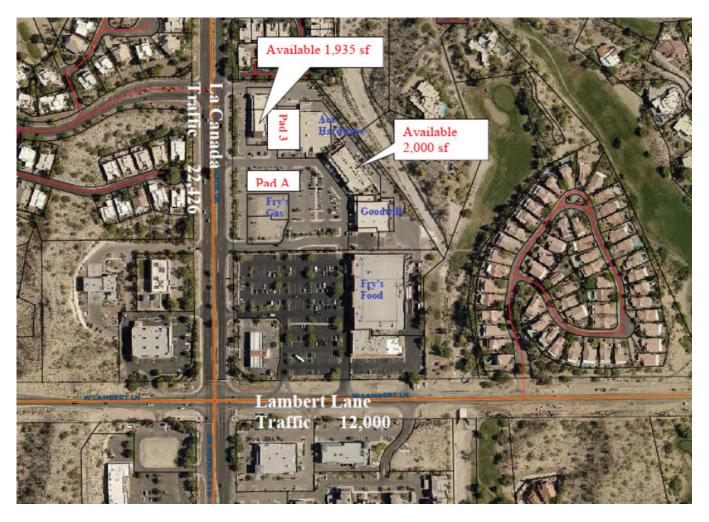

## Traffic Count La Canada and Lambert

22,426 La Canada, 12,000 Lambert: **34,426** 