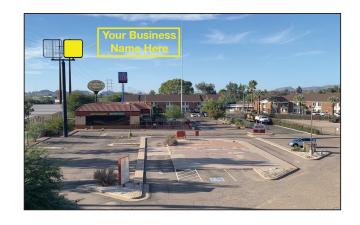

## Details - Pad for Sale, Build to Suit, or Ground Lease

#### Pad for Sale, Build to Suit, or Ground Lease

7229 N. Camino De Oeste Marana. Arizona 85741

- Located on the northeast corner of the 1-10 freeway interchange and West Ina Road in Marana, Arizona.
- Included is a 50 ft. monument pole sign visible from I-10 and shared with adjacent lot with building (formerly Jack in the Box, also available.)
- Located next to TRS Equipment Sales and Rental, Ina Freedom Self Storage, and Motel 6.