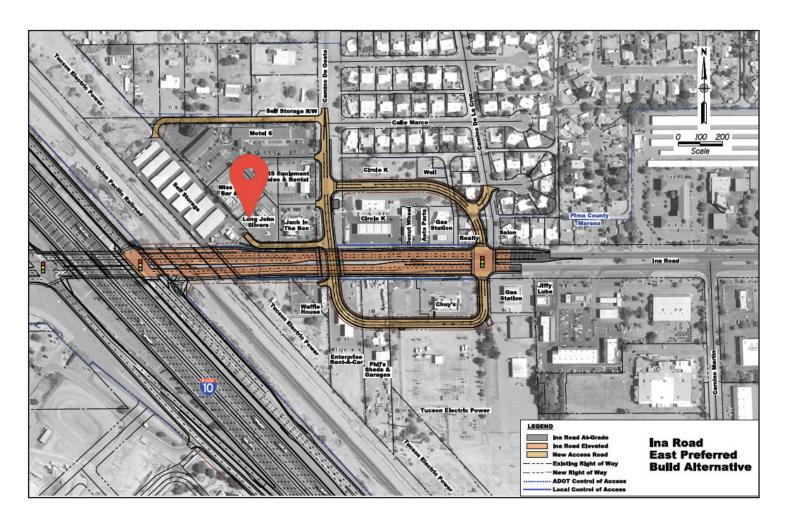

## **ADOT Proposed Freeway Interchange Access Plan**

Traffic volume for 2018 is projected at 23,984 on Ina Road and 41,477 on I-10.