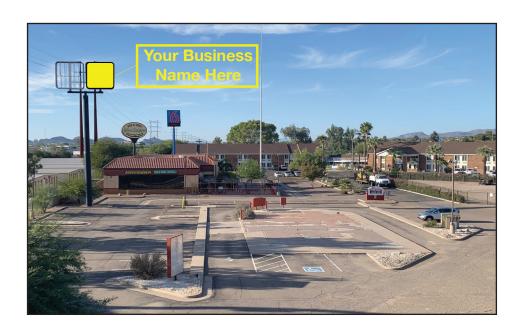

## Details - Pad for Sale, Build to Suit, or Ground Lease

#### Pad for Sale, Build to Suit, or Ground Lease

7229 N. Camino De Oeste Marana. Arizona 85741

- Located on the northeast corner of the 1-10 freeway interchange and West Ina Road in Marana, Arizona.
- Included is a 50 ft. monument pole sign visible from I-10 and shared with adjacent lot with building (formerly Jack in the Box, also available.)
- Located next to TRS Equipment Sales and Rental, Ina Freedom Self Storage, and Motel 6.