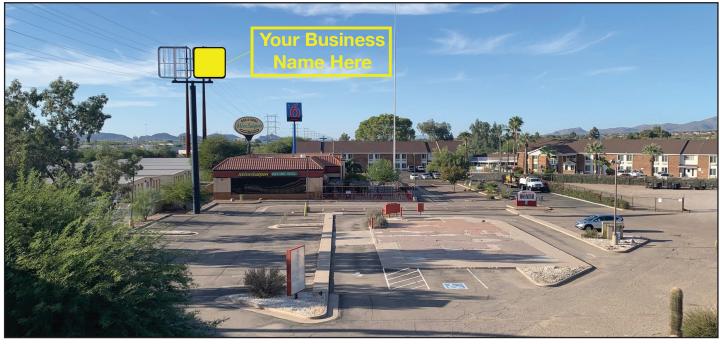

#### **Property Features**

Located on the northeast corner of the 1-10 freeway interchange and West Ina Road in Marana, Arizona.

- Included is a 50 ft. monument pole sign visible from I-10 and shared with adjacent lot with building (formerly Jack in the Box.)
- Located next to TRS Equipment Sales and Rental, Ina Freedom Self Storage, and Motel 6.

#### Pad for Sale, Build to Suit, or Ground Lease

7229 N. Camino De Oeste Marana. Arizona 85741

- Located on the northeast corner of the 1-10 freeway interchange and West Ina Road in Marana, Arizona.
- Included is a 50 ft. monument pole sign visible from I-10 and shared with adjacent lot with building (formerly Jack in the Box, also available.)
- Located next to TRS Equipment Sales and Rental, Ina Freedom Self Storage, and Motel 6.