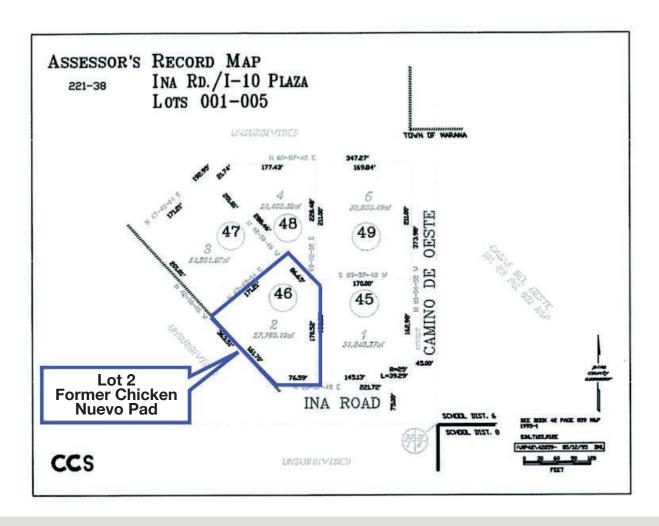

### 7229 N. Camino De Oeste Marana, Arizona 85741

### Sale Price: \$ 550,000.00

Lot Size: Approximately 27,780 square

feet

Location: 7229 N. Camino De Osete

Marana, Arizona 85741

Assessor

Parcel

Number: 221-38-0460

#### Lot Size:

Approximately 27,780 square feet

Assessor Parcel Number: 221-38-0460

7229 N. Camino De Oeste Marana, Arizona 85741