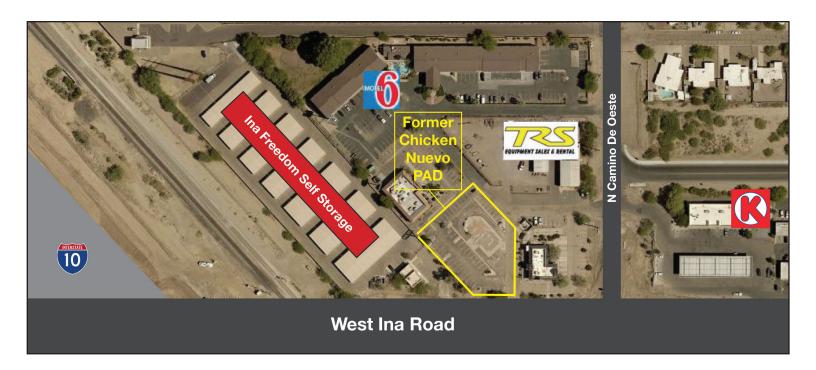

## Aerial View - Pad for Sale, Build to Suit, or Ground Lease

#### **Property Features**

Located on the northeast corner of the 1-10 freeway interchange and West Ina Road in Marana, Arizona.

- Included is a 50 ft. monument pole sign visible from I-10 and shared with adjacent lot with building (formerly Jack in the Box.)
- Located next to TRS Equipment Sales and Rental, Ina Freedom Self Storage, and Motel 6.

#### Pad for Sale, Build to Suit, or Ground Lease

7229 N. Camino De Oeste Marana. Arizona 85741

- Located on the northeast corner of the 1-10 freeway interchange and West Ina Road in Marana, Arizona.
- Included is a 50 ft. monument pole sign visible from I-10 and shared with adjacent lot with building (formerly Jack in the Box, also available.)
- Located next to TRS Equipment Sales and Rental, Ina Freedom Self Storage, and Motel 6.