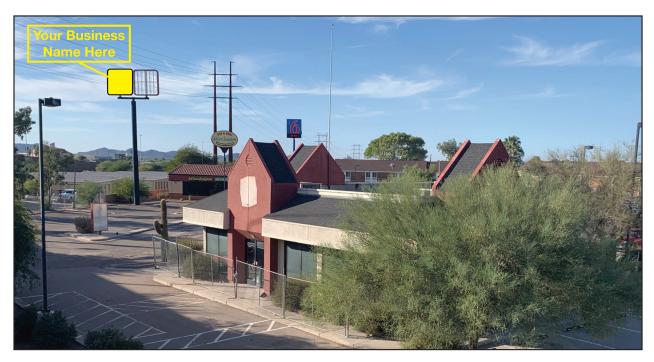

### **Property Features**

Located on the northeast corner of the 1-10 freeway interchange and West Ina Road in Marana, Arizona.

- Included is a 50 ft. monument pole sign visible from I-10 and shared with adjacent lot (formerly Chicken Nuevo, also available.)
- Located next to TRS Equipment Sales and Rental, Ina Freedom Self Storage, and Motel 6.

## Details - Free Standing Building and Pad for Sale, Lease, or Build to Suit

Free Standing Building and Pad for Sale, Lease, or Build to Suit

7221 N. Camino De Oeste Marana. Arizona 85741

- Located on the northeast corner of the 1-10 freeway interchange and West Ina Road in Marana, Arizona.
- Included is a 50 ft. monument pole sign visible from I-10 and shared with adjacent lot (formerly Chicken Nuevo, also available.)
- Located next to TRS Equipment Sales and Rental, Ina Freedom Self Storage, and Motel 6.