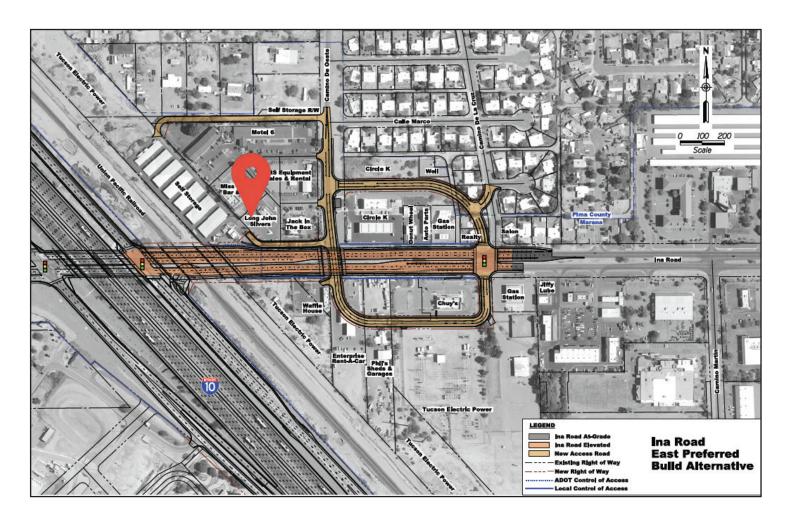

## **ADOT Proposed Freeway Interchange Access Plan**

Traffic volume for 2018 is projected at 23,984 on Ina Road and 41,477 on I-10.