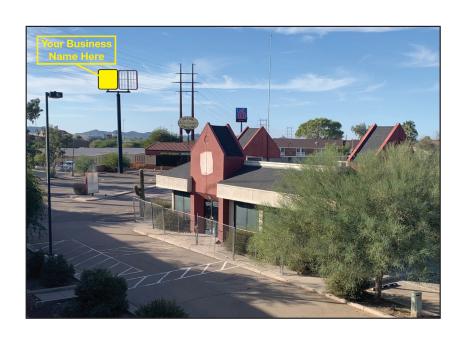

# Aerial View - Free Standing Building and Pad for Sale, Lease, or Build to Suit

### **Property Features**

Located on the northeast corner of the 1-10 freeway interchange and West Ina Road in Marana, Arizona.

- Included is a 50 ft. monument pole sign visible from I-10 and shared with adjacent lot (formerly Chicken Nuevo, also available.)
- Located next to TRS Equipment Sales and Rental, Ina Freedom Self Storage, and Motel 6.

## Details - Free Standing Building and Pad for Sale, Lease, or Build to Suit

Free Standing Building and Pad for Sale, Lease, or Build to Suit

7221 N. Camino De Oeste Marana. Arizona 85741

- Located on the northeast corner of the 1-10 freeway interchange and West Ina Road in Marana, Arizona.
- Included is a 50 ft. monument pole sign visible from I-10 and shared with adjacent lot (formerly Chicken Nuevo, also available.)
- Located next to TRS Equipment Sales and Rental, Ina Freedom Self Storage, and Motel 6.