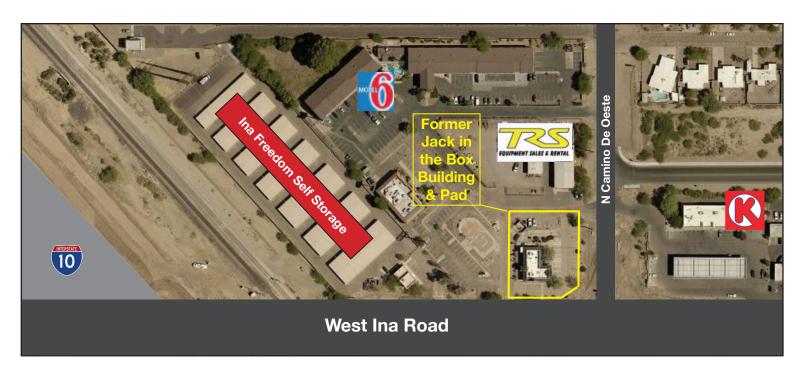

### **Property Features**

Located on the northeast corner of the 1-10 freeway interchange and West Ina Road in Marana, Arizona.

- Included is a 50 ft. monument pole sign visible from I-10 and shared with adjacent lot (formerly Chicken Nuevo, also available.)
- Located next to TRS Equipment Sales and Rental, Ina Freedom Self Storage, and Motel 6.

## Details - Free Standing Building and Pad for Sale, Lease, or Build to Suit

Free Standing Building and Pad for Sale, Lease, or Build to Suit

7221 N. Camino De Oeste Marana. Arizona 85741

- Located on the northeast corner of the 1-10 freeway interchange and West Ina Road in Marana, Arizona.
- Included is a 50 ft. monument pole sign visible from I-10 and shared with adjacent lot (formerly Chicken Nuevo, also available.)
- Located next to TRS Equipment Sales and Rental, Ina Freedom Self Storage, and Motel 6.