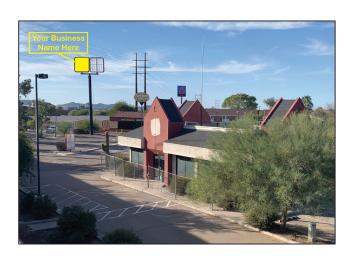

### **Property Features**

Located on the northeast corner of the 1-10 freeway interchange and West Ina Road in Marana, Arizona.

- Included is a 50 ft. monument pole sign visible from I-10 and shared with adjacent lot (formerly Chicken Nuevo, also available.)
- Located next to TRS Equipment Sales and Rental, Ina Freedom Self Storage, and Motel 6.

## Details - Free Standing Building and Pad for Sale, Lease, or Build to Suit

Free Standing Building and Pad for Sale, Lease, or Build to Suit

7221 N. Camino De Oeste Marana. Arizona 85741

- Located on the northeast corner of the 1-10 freeway interchange and West Ina Road in Marana, Arizona.
- Included is a 50 ft. monument pole sign visible from I-10 and shared with adjacent lot (formerly Chicken Nuevo, also available.)
- Located next to TRS Equipment Sales and Rental, Ina Freedom Self Storage, and Motel 6.