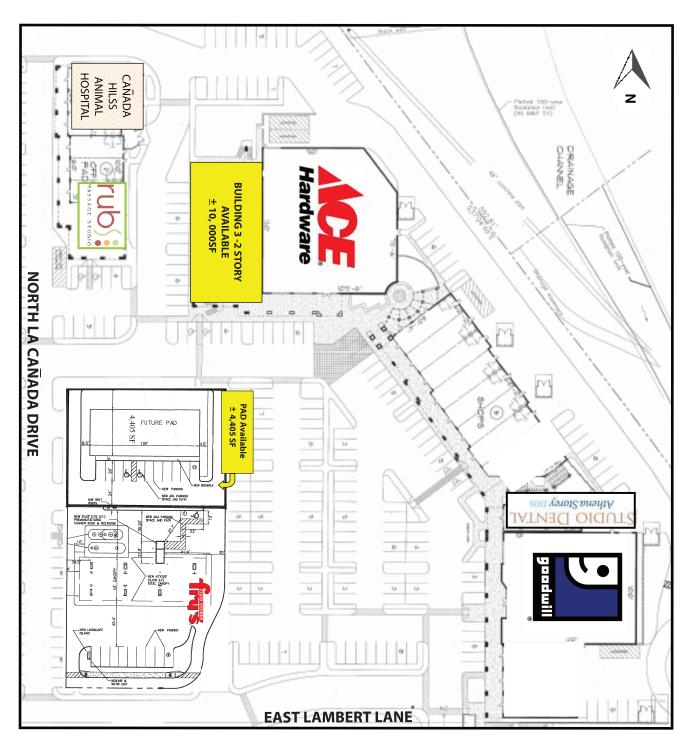

## Site Plan

Whirlygig Properties, LLC. >> Commercial Real Estate Excellence PO Box 31058, Tucson, Arizona 85751-1058 520-546-9003 www.whirlygig.com

#### PADS:

Pad 3: 10,000 SF buildable 2 story Pad 9A: 4,400 SF buildable Financial, Medical & Food among the many uses. No drive-thru.

> LYNN TAYLOR lynn@whirlygig.com

#### Space available:

100% occupied w/available pads 3 and 9A for a build to suite.