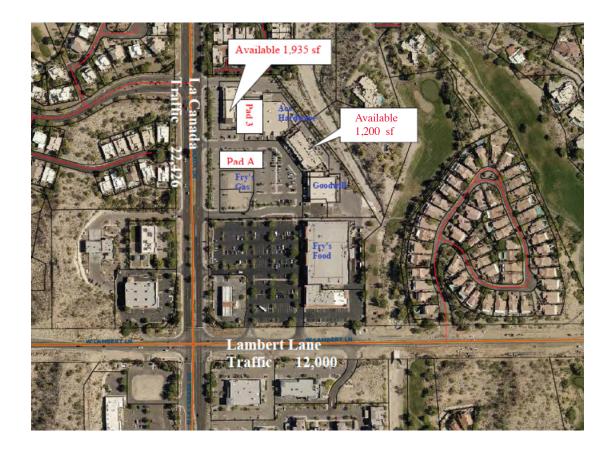

# Traffic Count - La Canada and Lambert

22,426 La Canada, 12,000 Lambert: **34,426** 

Whirlygig Properties, LLC. >> Commercial Real Estate Excellence PO Box 31058, Tucson, Arizona 85751-1058 520-546-9003 www. whirlygig.com