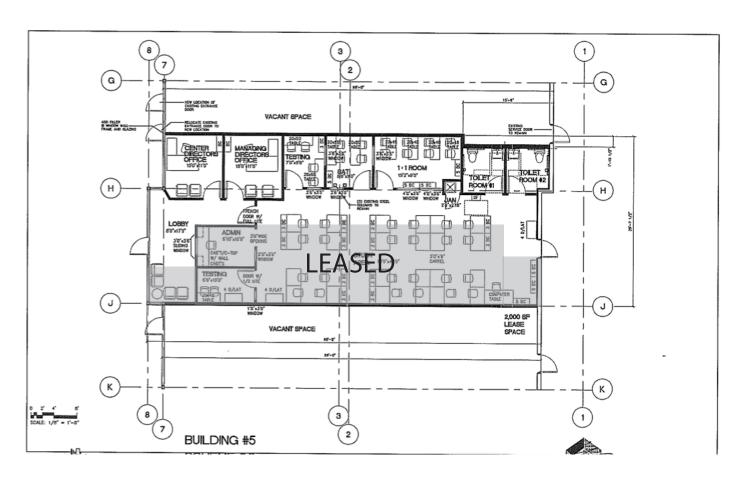

# Details - Available Suite Floor Plan

Building 5 floorplan: 1,200 sq. ft. available