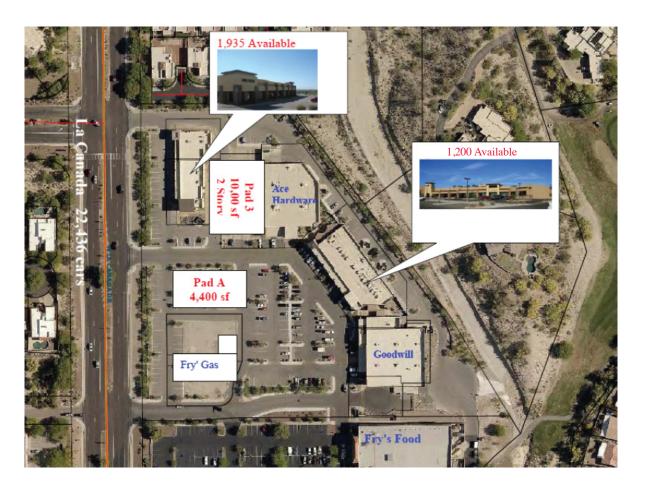

### Aerial View - Buildings and PADS

Lease rate: Starting at \$18.50/s.f./yr.

Lease type: NNN (CAM est. \$5.50/s.f./yr)

### Space available:

1,935 s. f. Shell space 1,200 s. f. Existing office suite, [see details on page 5] PADS: Pad A: 4,400 s.f. buildable Pad 3: 10,000 s.f. buildable