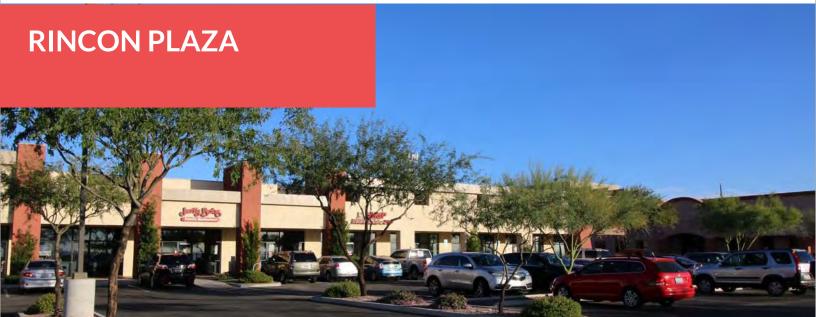

## Retail/office space for lease

#### **Property Features**

The property consists of a multi-tenant retail building of approximately 19,600 SF located between a BRAKEMax facility and a Chuy's Restaurant.

- Excellent opportunity for retail users with high visibility and access in the Southeast, Rita Ranch and Vail area.
- High profile employers in the area include Raytheon, IBM, Target, Canon USA, Citigroup, Walmart, Fry's, The Veteran's Association (VA) and Davis Monthan Air Force Base.
- Convenient Interstate-10 access via Houghton Road
- Located within Vail School District, one of the highest performance school districts in Arizona.