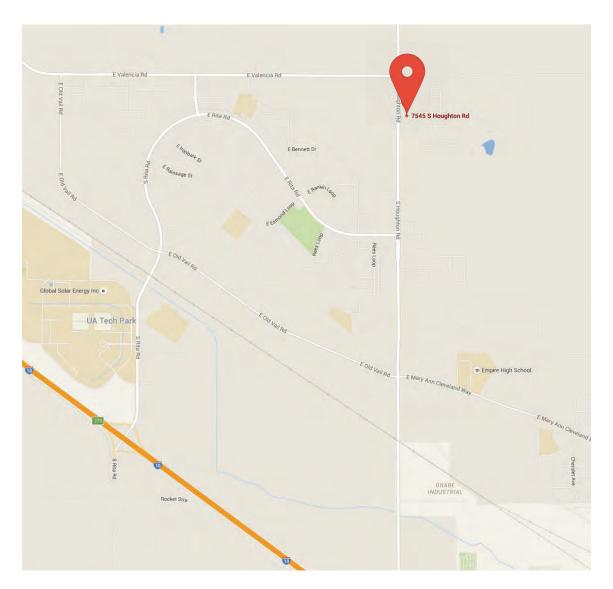

# Traffic Count South Houghton Road

From E Irvington Road, south to E Valencia Rd: 20,868

From E Valencia Road, south to E Mary Ann Cleveland Way: 20,616

From E Mary Ann Cleveland Way, south to I-10: 12,877