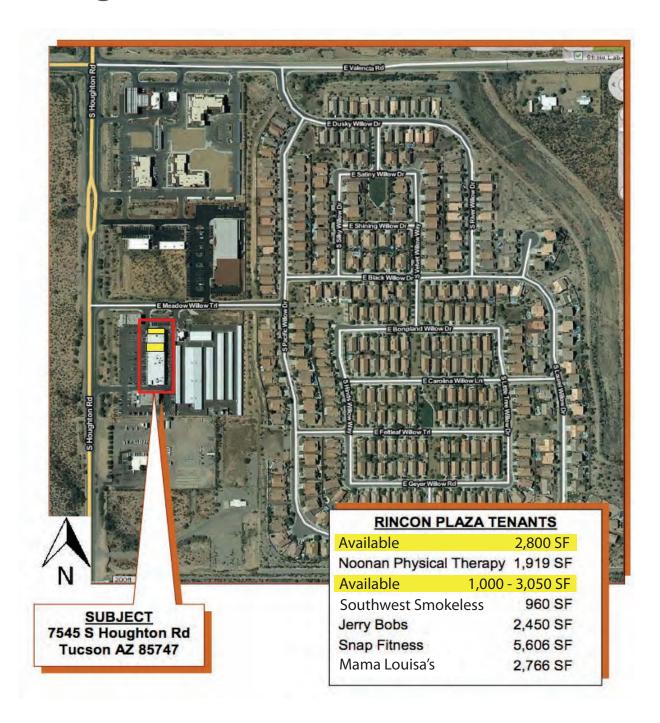

# Aerial View Buildings and PADS

# **Area/Local Businesses** and Employers

A: SUBJECT

N: University of Arizona Science & Technology Park Only 3.9 miles from Subject Property - Major Tenants Include: