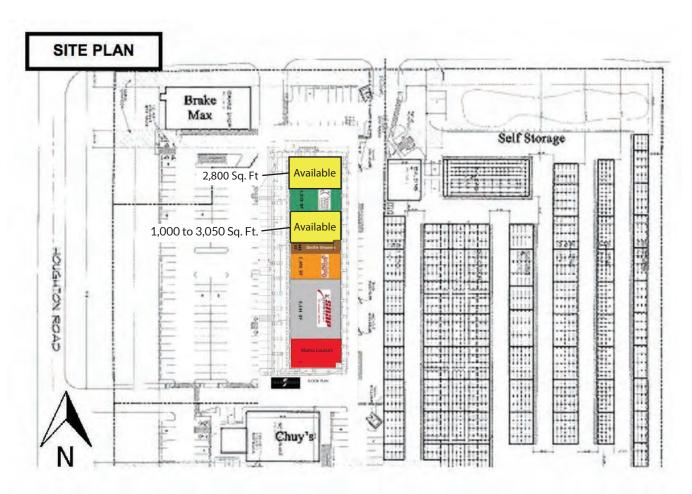

## Details - Site Plan

#### Space available:

1,000 to 3,050 Sq. Ft. 2,800 Sq. Ft. (End Cap)

Zoning: C-2