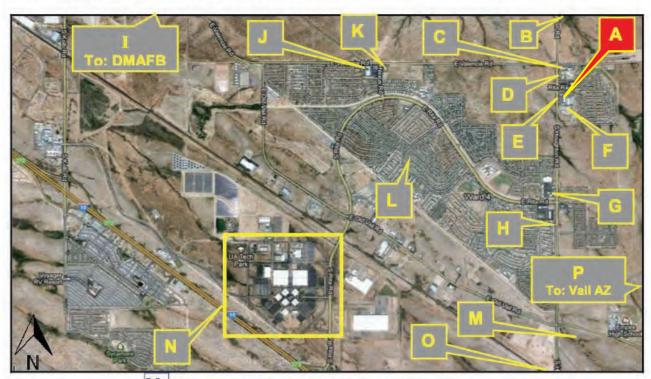

# **Area/Local Businesses** and Employers

A: SUBJECT

N: University of Arizona Science & Technology Park Only 3.9 miles from Subject Property - Major Tenants Include: