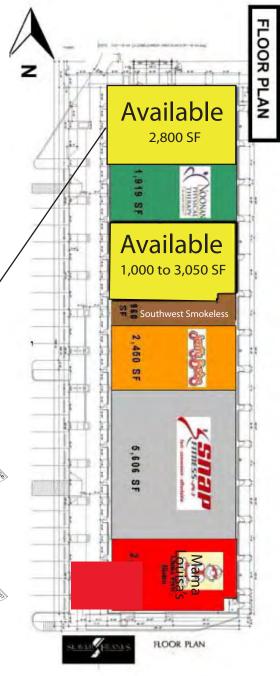

## Details - Site Plan

#### Lease rate:

Starting at \$18.00 NNN per sf per year

#### Space available:

1,000 to 3,050 Sq. Ft. 2,800 Sq. Ft. (End Cap)

Zoning: C-2