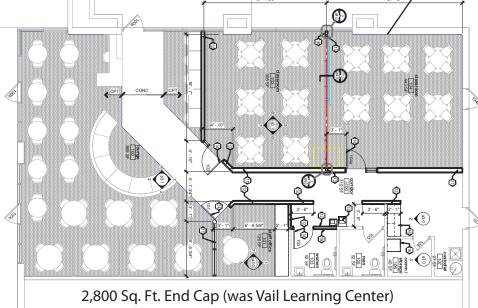

### Details - Floor Plan

#### Lease rate:

Starting at \$18.00 NNN per sf per year

#### Space available:

1,000 to 3,050 Sq. Ft. 2,800 Sq. Ft. End Cap

#### Zoning: C-2

Retail/office space for lease