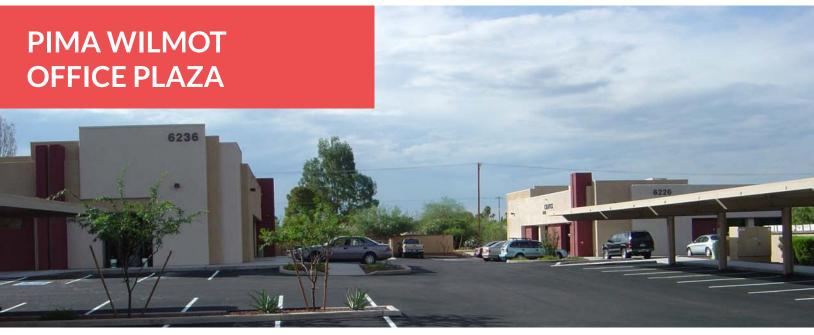

# Office /medical space for lease

### **Property Features**

Located on Pima, just west of Wilmot Road.

- Strategically located near three major hospitals, the financial district and numerous established retail centers.
- Close to large residential neighborhoods.
- Prominent fascia widths on buildings provide excellent exposure for signage.
- Offers the professional and medical user a comfortable office setting with abundant parking. Easy access from Pima, Rook and Wilmot.