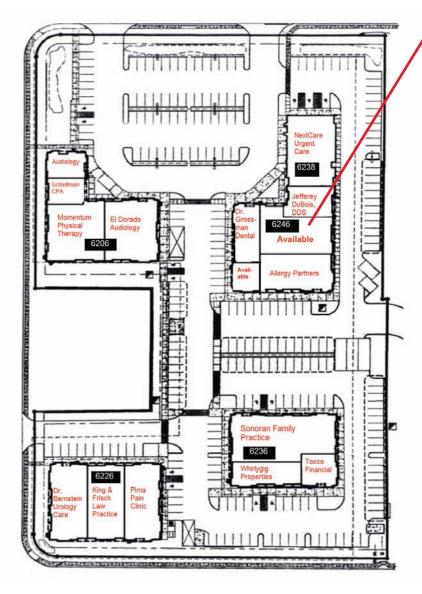

## Details - Site Plan & Floor Plan

Suite 160 6246 East Pima Street 3,561 SF total

A traffic count in 10/31/2012 shows 7.455 cars on East Pima, The projected 2018 traffic count is 22,403. The Pima/Wilmot intersection is scheduled to have the intersection altered to accommodate two left hand turn lanes for north bound traffic on Wilmot to make easier access to East Pima St.

# Details - Floor Plan

Suite 160 6246 E. Pima Street 3,561 SF total