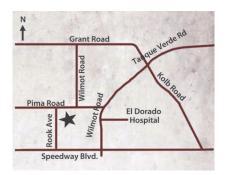

### **Property Features**

Located on Pima, just west of Wilmot Road.

- Strategically located near three major hospitals, the financial district and numerous established retail centers.
- Close to large residential neighborhoods.
- Prominent fascia widths on buildings provide excellent exposure for signage.
- Offers the professional and medical user a comfortable office setting with abundant parking. Easy access from Pima, Rook and Wilmot.

## Details - Site Plan & Floor Plan

Suite 160 6246 East Pima Street 3,561 SF total

A traffic count in 10/31/2012 shows 7.455 cars on East Pima, The projected 2018 traffic count is 22,403. The Pima/Wilmot intersection is scheduled to have the intersection altered to accommodate two left hand turn lanes for north bound traffic on Wilmot to make easier access to East Pima St.