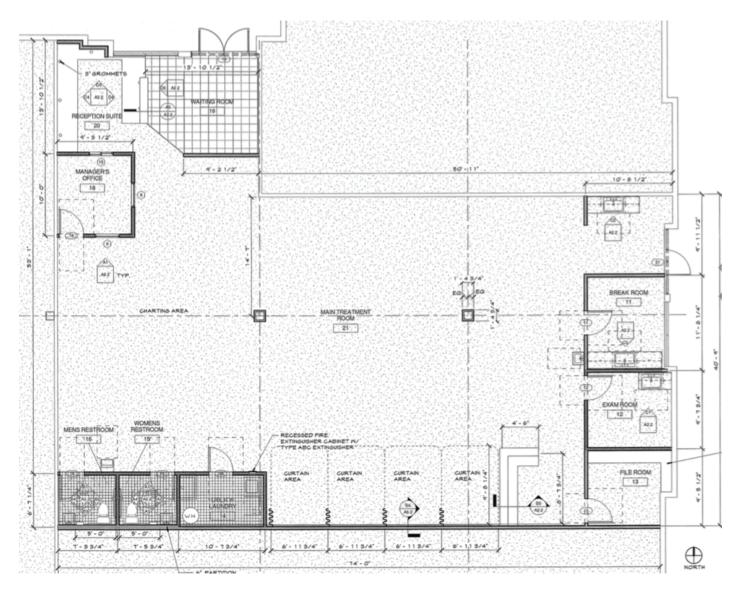

## Space available: 3,561 sq. ft.

Lease type: Modified Gross

Lease Term: 5 - 10 years

Features: Large waiting room, 6 exam rooms, 2 large medical procedure rooms, 3 offices, break room, IT room, Nurse station (work area) and easy handicap access.

\*Floor plan can easily be modified!

## Details - Site Plan & Floor Plan

Suite 160 6246 East Pima Street 3,561 SF total

A traffic count in 10/31/2012 shows 7.455 cars on East Pima, The projected 2018 traffic count is 22,403. The Pima/Wilmot intersection is scheduled to have the intersection altered to accommodate two left hand turn lanes for north bound traffic on Wilmot to make easier access to East Pima St.

# Details - Floor Plan

Suite 160 6246 E. Pima Street 3,561 SF total